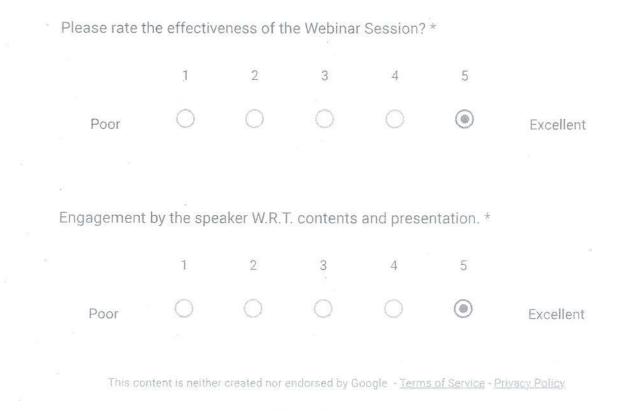

|         |                                              |                                |                                                               |                                        |                                                                             | 0.5                                                  |                                                         |                                      |                                                                                      |
|---------|----------------------------------------------|--------------------------------|---------------------------------------------------------------|----------------------------------------|-----------------------------------------------------------------------------|------------------------------------------------------|---------------------------------------------------------|--------------------------------------|--------------------------------------------------------------------------------------|
|         | 2020/07/22<br>4:55:22 pm<br>GMT+5:30         | 4:55:16 pm<br>GMT+5:30         | 4:55:09 pm<br>GMT+5:30<br>2020/07/22                          | 2020/07/22<br>4:54:47 pm<br>GMT+5:30   | 2020/07/22<br>4:53:32 pm<br>GMT+5:30                                        | 2020/07/22<br>4:52:10 pm<br>GMT+5:30                 | 2020/07/22<br>4:49:36 pm<br>GMT+5:30                    | 2020/07/22<br>4:02:36 pm<br>GMT+5:30 | Timestamp                                                                            |
|         | poojapujar1996@g<br>mail.com                 | heb@gmail.com                  | om<br>Survawanshidadasa                                       | kallusathyan@gmai Kalpana.K.S<br>I.com | baidyanaththakur8<br>1@gmail.com                                            | Ashwinibpatil1204<br>@gmail.com                      | asema099@gmail.c<br>om                                  | vedakubal@gmail.c<br>om              | Username                                                                             |
|         | POOJA PUJAR                                  | DADASAHEB BANKAT<br>WATCHLABAI | Prabhakar Mane<br>SURYAWANSHI                                 | Kalpana.K.S                            | Dr.Baidyanath Thakur Ph.D(Comme                                             | Ashwini Bhupesh patil Assistant<br>professor         | Asema Qutbe alam<br>Siddiqui                            | Varsha Vidyadhar<br>Kubal            | Full Name                                                                            |
|         | Student k                                    | Scholar                        | professor<br>Research                                         | Assistant<br>Professor                 | Ph.D(Comme<br>rce)                                                          | l Assistant<br>professor                             | Teacher                                                 | Assist. Prof.                        | Designation /<br>Class                                                               |
|         | Karnatak University<br>Dharwad Department of |                                | Gogate Jogalekar College<br>Ratnagiri<br>University of Mumbai | SPDT College                           | Department of<br>Commerce, Darbhanga,<br>Bihar                              | G P Patil College of BA &<br>B.Sc. (IT)Kon, Bhiwandi | Maharashtra college Of<br>Arts, Science and<br>Commerce | S. P. Hegshety college               | Name of College                                                                      |
| Call    | 6360506799                                   |                                | 9.19405E+11                                                   | 9769789278                             | 9801493167                                                                  | 7517046252                                           | 9769444620                                              | 9130680498                           | Mobile No                                                                            |
| Rate St | tagit) Ves                                   |                                | Vec Yes                                                       | Yes                                    | Yes                                                                         | Yes                                                  | Yes                                                     | Yes                                  | Do you<br>Think the<br>Webinar<br>would be<br>useful for<br>you?                     |
|         | Excellent                                    |                                | Excellent                                                     | Excellent                              | Excellent                                                                   | Very Good                                            | Excellent                                               | Excellent                            | Please rate<br>the<br>effectiveness<br>of the<br>Webinar<br>Session?                 |
|         | 4                                            | ų                              | л v                                                           | S                                      | 5                                                                           | 5                                                    | ъ                                                       | υ                                    | How<br>Satisfied<br>were you<br>with the<br>session<br>contents?                     |
|         | ſ                                            | 5                              | n u                                                           | J                                      | ن<br>ن                                                                      | 4                                                    | 5                                                       | 5                                    | Engagem<br>ent by the<br>speaker<br>W, R. T.<br>contents<br>and<br>presentat<br>ion. |
|         | Improve technical<br>problems                |                                | Nice work do the same                                         |                                        | Thank you very much<br>to all organizers for<br>conducting such<br>webinar. | Very useful session                                  |                                                         | No                                   | Please share<br>Comments /<br>Suggestion ( if any )                                  |
|         |                                              |                                |                                                               |                                        |                                                                             |                                                      |                                                         |                                      |                                                                                      |