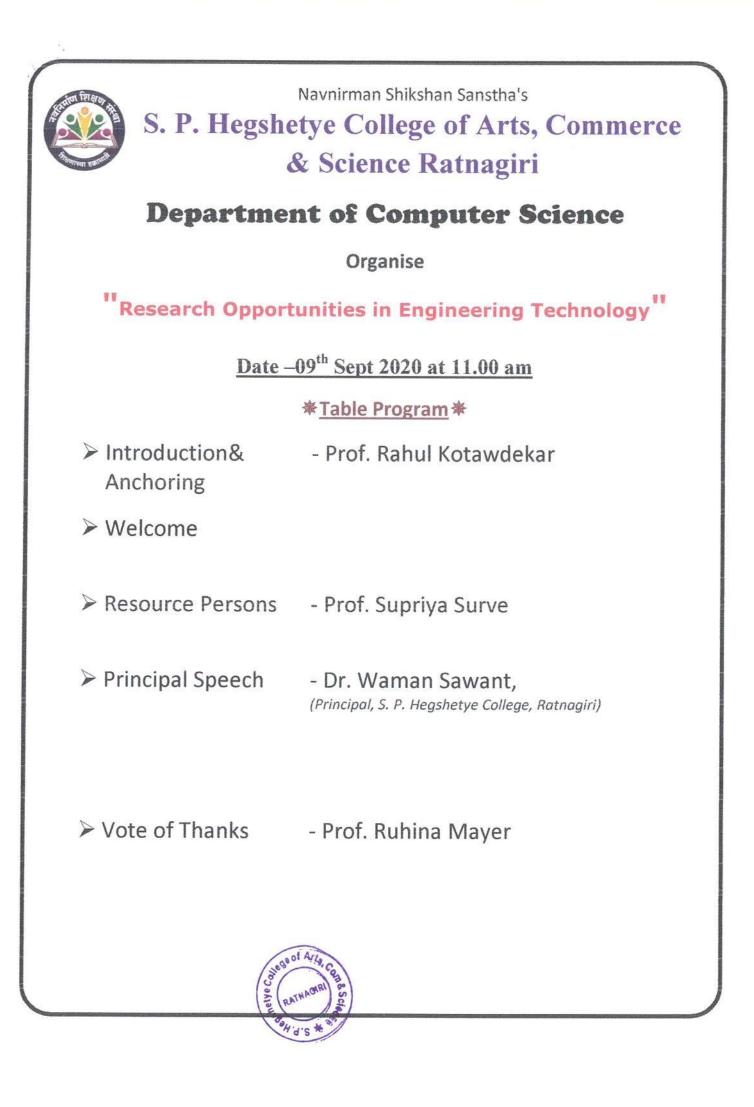

### S. P. Hegshetye College of Arts, Commerce & Science, Ratnagiri.

### Department of Economics

Organising

#### State level Webinar

#### On Thursday 22nd July 2020 Time 10:30am to 12:30pm

### SCHEDULE

| 10:30am to10:40am                                                                                | Online Inaugural Function                                                                                                                                                  |
|--------------------------------------------------------------------------------------------------|----------------------------------------------------------------------------------------------------------------------------------------------------------------------------|
| 10:30am to10:35am                                                                                | Introduction                                                                                                                                                               |
| Principal Speech                                                                                 | Dr.Waman Sawant                                                                                                                                                            |
| 10:35am to10:37am                                                                                | (Principal S.P.Hgshetye College,Ratnagiri)                                                                                                                                 |
| President Speech                                                                                 | Mr. Abhijit Hegshetye                                                                                                                                                      |
| 10:37am to10:40am                                                                                | (Chairman, Navnirman Shikshan Sanstha)                                                                                                                                     |
| 10:40am to11:25am<br>Topic 1<br>Covid - 19 and it's impact on Industrial<br>Employent Generation | <ol> <li>Prof. Dr. W.K.Sarwade</li> <li>(Dean, Faculty Of Commerce &amp; Management Science,<br/>Dr Babasaheb Ambedkar Marthwada University,<br/>Aurangabad.)</li> </ol>   |
| 11:30am to12:00pm<br>Topic 2<br>Swadeshi & Employment Generation.                                | <ol> <li>Prof. Dr. Arundhati Ninawe<br/>(Professor &amp; Head Department</li> <li>Post Graduate Teaching Dept. of Commerce,<br/>Gondwana University,Gadchiroli)</li> </ol> |
| 12:00pm to 12:30pm                                                                               | Question Answer Time<br>Participants , Staff members and students can ask a<br>questions to both speakers.                                                                 |