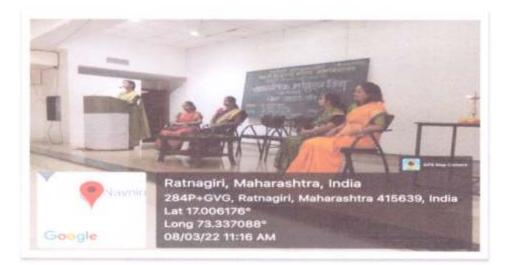

### Best out of Waste Workshop Held at 08/03/2022 on the occasion of World Women's Day

### Best out of weste Workshop