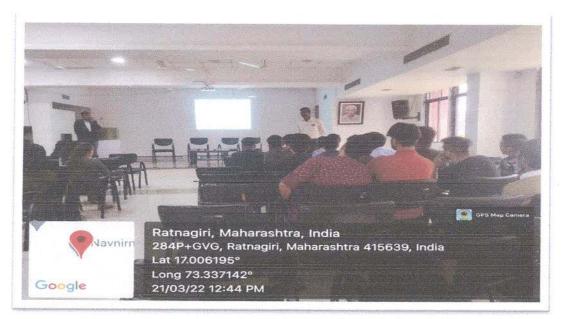

|           |
|             |                                                |              |                   |           |
|             |                                                |              |                   |           |
|             |                                                |              |                   |           |



### Navnirman Shikshan Sanstha's S. P. Hegshetye College of Arts, Commerce & Science

(Affiliated to University of Mumbai & Recognized by Govt. of Maharashtra) S. M. Joshi Vidyaniketan, P 63, MIDC, Mirjole, Tal & Dist Ratnagiri 415 639 Phone: (02352) 228977 / 230812 / 94202 50977 E-Mail: navnirmancollege@rediffmail.com

### **Interview Techniques Skills**



Principal of Navnirman Shikshan Sanstha's Dr.Asha Jagdale madam delivering speech.



Mr. Mohan Gosavi (HOD of Rajendra Mane Enginnering College ) interacting with students.





# S.P.HEGSHETYE COLLEGE, RATNAGIRI

# **Certificate Of Participation**

This certificate is proudly presented to

For participating in the Seminar on Interview Technique Skills on March 21, 2023.

Mr. Prasad Kolekar Co-ordinator

Dr. Asha Jagdale Principal

Com Science \* S.D.

Megeor Ar

### S. P. Hegshetye College of Arts, Commerce & Science, Ratnagiri.

(Affiliated to University of Mumbai and recognized by Govt. of Maharashtra)

### Feedback Form

Dear students your feedback will be helpful for us. We would appreciate if you could take a few minutes to share your opinions with us so we can serve you better.

|   | Title of the Program: Interview Skins