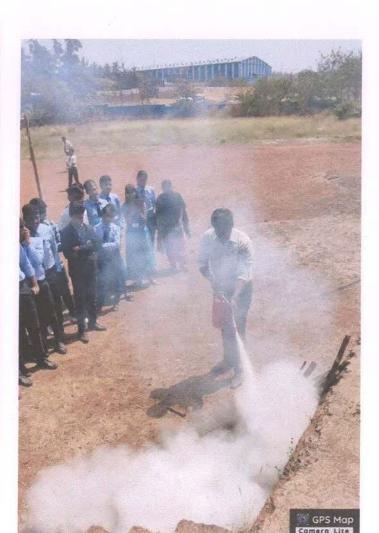

### Best out of Waste Workshop Held at 08/03/2022 on the occasion of World Women's Day

### Best out of weste Workshop