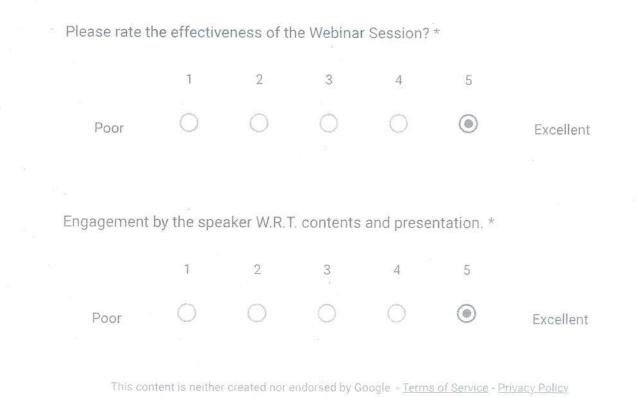

### S. P. Hegshetye College of Arts, Commerce and Science, Ratnagiri

|                                     | Activity Feedb                      | ack form   | and a state   |
|-------------------------------------|-------------------------------------|------------|---------------|
| Name of the Student: _              | Khushi V. 1                         | nidurusian | Class: CTB MS |
| Activity Name:Wrksh<br>Women's Day. | op Best Out of Was<br>Date:08/03/20 |            | n of World    |
|                                     | Excellent                           | Good       | Average       |
| 1. Quality of Content               |                                     |            |               |
| 2. The usefulness of the            | Guest lecture                       |            |               |
|                                     |                                     |            |               |
| 3. The program was we               | ell within the allotte              | ed time    |               |
|                                     |                                     |            |               |
| 4. The Guest was a goo              | d communicator                      |            |               |
|                                     |                                     |            |               |
| 5. The Workshop was a               | iseful for Feature                  | YES        | NO            |
| 6. Suggestions, if any:             |                                     |            |               |
|                                     |                                     | .t         |               |
|                                     |                                     |            |               |

### S. P. Hegshetye College of Arts, Commerce and Science, Ratnagiri

| Name of the Student:                | Activity Feedb        |          |      | Class:_ | SYBO    |
|-------------------------------------|-----------------------|----------|------|---------|---------|
| Activity Name:Wrksh<br>Women's Day. |                       | ste n tl |      |         |         |
| 1. Quality of Content               | Excellent             | 3        | Good |         | Average |
| 2. The usefulness of the            | Guest lecture         |          |      |         |         |
| 3. The program was we               | ll within the allotte | ed time  |      |         |         |
| 4. The Guest was a good             | d communicator        |          |      |         |         |
| 5. The Workshop was u               | seful for Feature     |          | YES  |         | NO      |
| 6. Suggestions, if any:             |                       | -        |      |         |         |
|                                     |                       |          |      |         |         |