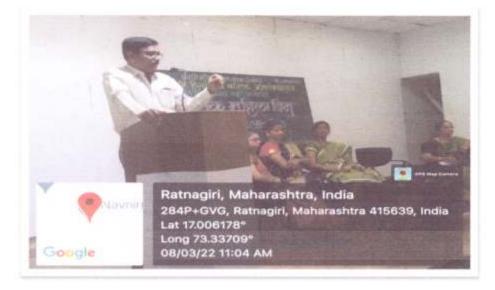

### Best out of Waste Workshop Held at 08/03/2022 on the occasion of World Women's Day

### Best out of weste Workshop