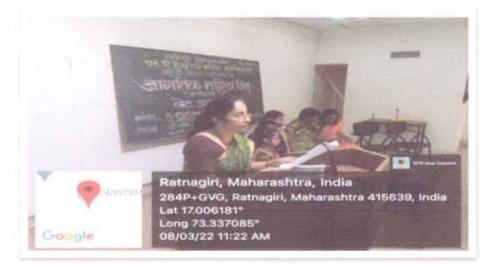

### Best out of Waste Workshop Held at 08/03/2022 on the occasion of World Women's Day

### Best out of weste Workshop