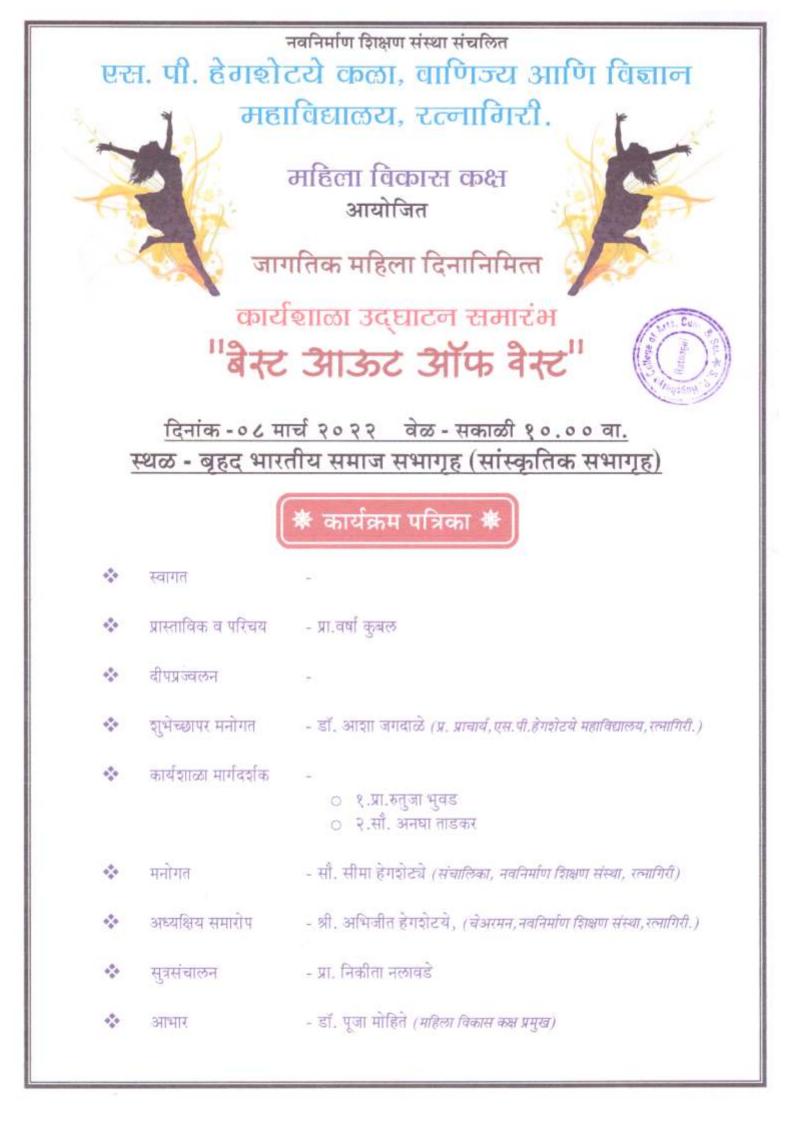

### S. P. Hegshetye College of Arts, Commerce and Science, Ratnagiri

Women's Development Cell Organizes

### World Women's Day

### "BEST OUT OF WASTE WORKSHOP"

### Schedule

Date - 08<sup>th</sup> March 2022

Time - 10.30 am.

Place -Brihad Bhartiy Samaj Sabhagruh

10.30am To 11.00 am - Inauguration Function.

| SESSION                     |                     |                                              |  |
|-----------------------------|---------------------|----------------------------------------------|--|
| Time                        | Particulars         | <b>Guiding Persons</b>                       |  |
| 11.00 am To 12.30 pm.       | Door Mat            | Mrs. Rutuja Bhuvad                           |  |
| 12.30 pm To 01.30 pm        | Carry Bags          | Mrs. Angha Satkal                            |  |
| 01.30 pm To 02.50 pm        | Mask Making         | Mrs. Rutuja Bhuvad                           |  |
| 02.50 pm To 03.50 pm        | Ladies Purse Making | Mrs. Angha Satkal                            |  |
| <b>03.50</b> pm To 04.00 pm | Pouch Making        | Mrs. Rutuja Bhuvad<br>&<br>Mrs. Angha Satkal |  |
| 4.00 pm                     | Vote of Thanks      | Dr. Pooja Mohite                             |  |