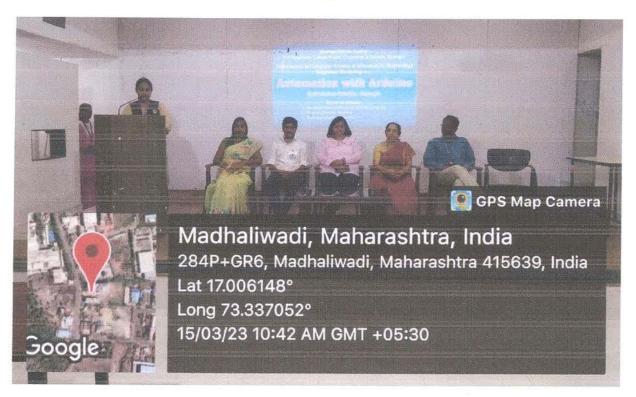

### **Activity / programme Report**

| Academic year : 2022-23                           | Activity                                                                                                                                                                                                                                                                                                                |  |
|---------------------------------------------------|-------------------------------------------------------------------------------------------------------------------------------------------------------------------------------------------------------------------------------------------------------------------------------------------------------------------------|--|
| Name of activity / programme                      | One Day Workshop "Research presentation Skills"                                                                                                                                                                                                                                                                         |  |
| Organising Department / Committee                 | Jidnyasa Research Cell                                                                                                                                                                                                                                                                                                  |  |
| Date And Time                                     | 25/08/2022 10 onward                                                                                                                                                                                                                                                                                                    |  |
| Venue                                             | Brihad Bharatiy Samaj Hall                                                                                                                                                                                                                                                                                              |  |
| Name of the Co-coordinator                        | Dr. Pooja Mohite                                                                                                                                                                                                                                                                                                        |  |
| Resource person / Speaker                         | Mr. Chinmay Prabhu     Miss. Rutuja Shinde                                                                                                                                                                                                                                                                              |  |
| Activity for the class/ group /College            | College                                                                                                                                                                                                                                                                                                                 |  |
| Objective for the conducting activity / programme |                                                                                                                                                                                                                                                                                                                         |  |
| Number of Students participated                   | 73                                                                                                                                                                                                                                                                                                                      |  |
| Outcome of the Activity / Workshop                | There are 73 students attended in this workshop. Students got knowledge about presentation skills in research.                                                                                                                                                                                                          |  |
| External Agencies associated (if any)             | No                                                                                                                                                                                                                                                                                                                      |  |
| Proof attachment                                  | <ul> <li>Letters</li> <li>Brochure</li> <li>schedule of activity / Workshop</li> <li>list and signature of students</li> <li>Feedback</li> <li>Certificate (sample copy)</li> </ul>                                                                                                                                     |  |
| News Cutting                                      |                                                                                                                                                                                                                                                                                                                         |  |
| Short Summery / Brief report ( in English)        | Jidnyasa research cell organized one day workshop on Research Presentation skills. This workshop was conducted on various research presentation skills. Our resource persons Mr. chinmay Prabhu and Rutuja Shinde delivered there speech very informative and motivate to the students for doing research presentation. |  |
| Feedback Report in Shortly                        | All most the participants rating the workshop was excellent.                                                                                                                                                                                                                                                            |  |

Science. Ratnagiri.

Jidnyasa Research Cell Organized

One Day Workshop

"Research Presentation Skills"

On 25th August 2022

Resource Persons

Mr. Chinmay Prabhu & Ms. Rutuja Shinde

Convener

Dr. Pooja Mohite

Principal

Dr. Asha Jagdale