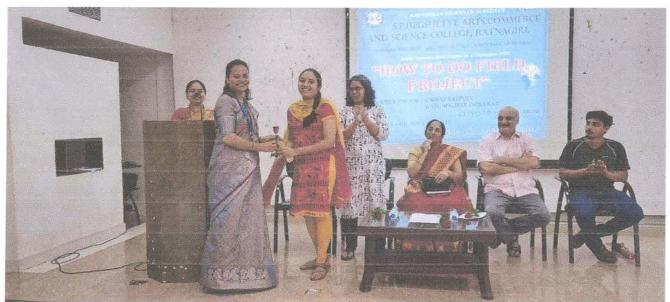

## S. P. Hegshetye College of arts, Commerce & Science, Ratnagiri. Activity / programme Report

| Academic year : 2022-23                                                           | Activity                                                                                                                                                                                                                                                                                                                                                          |
|-----------------------------------------------------------------------------------|-------------------------------------------------------------------------------------------------------------------------------------------------------------------------------------------------------------------------------------------------------------------------------------------------------------------------------------------------------------------|
| Name of activity / programme                                                      | One Day Workshop " How to do field project"                                                                                                                                                                                                                                                                                                                       |
| Organising Department / Committee                                                 | Jidnyasa Research Cell                                                                                                                                                                                                                                                                                                                                            |
| Date And Time                                                                     | 16/09/2022 08.30 am onward                                                                                                                                                                                                                                                                                                                                        |
| Venue                                                                             | Brihad Bharatiy Samaj Hall                                                                                                                                                                                                                                                                                                                                        |
| Name of the Co-coordinator                                                        | Dr. Pooja Mohite                                                                                                                                                                                                                                                                                                                                                  |
| Resource person / Speaker                                                         | Dr. Milind sohoni ( Professor IIT Mumbai)     Mr. Malhar Indulkar                                                                                                                                                                                                                                                                                                 |
| Activity for the class/ group /College                                            | College                                                                                                                                                                                                                                                                                                                                                           |
| Objective for the conducting activity / programme Number of Students participated | <ol> <li>To understand doing field project.</li> <li>To learn how to do field project in research.</li> </ol>                                                                                                                                                                                                                                                     |
| Outcome of the Activity / Workshop                                                | There are 51 students attended in this workshop. Students got knowledge about the field project in research.                                                                                                                                                                                                                                                      |
| External Agencies associated (if any)                                             | UMA Cell, (APAV) CTARA,IIT Mumbai                                                                                                                                                                                                                                                                                                                                 |
| Proof attachment                                                                  | <ul> <li>Letters</li> <li>Brochure</li> <li>schedule of activity / Workshop</li> <li>list and signature of students</li> <li>Feedback</li> <li>Certificate (sample copy)</li> </ul>                                                                                                                                                                               |
| News Cutting                                                                      | -                                                                                                                                                                                                                                                                                                                                                                 |
| Short Summery / Brief report ( in English)                                        | Jidnyasa research cell and UMA Cell, (APAV) CTARA,IIT Mumbai jointly organized one day workshop on How to do field project. This workshop was conducted on various research presentation skills. Our resource persons Dr. Milind Sohoni and Mr. Malhar Indulakar delivered there's speech very informative and motivate to the students for doing Field Projects. |
| Feedback Report in Shortly                                                        | All most the participants rating the workshop was excellent.                                                                                                                                                                                                                                                                                                      |

S. P. Hegshetye College of Arts, Commerce & Science, Ratnagiri - 415 639

S. P. Hegshetye College of Arts, Commerce and

Science. Ratnagiri.

Jidnyasa Research Cell Organized

One Day Workshop

"How to do field project"

On 16/09/2022

Resource Persons

Dr. Milind sohoni & Mr. Malhar Indulkar

Convener

Dr. Pooja Mohite

Principal

Dr. Asha Jagdale