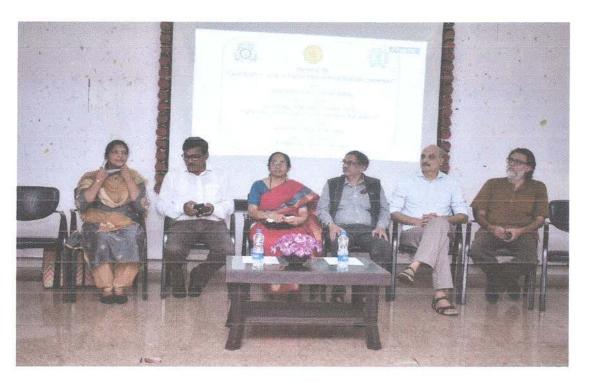

### **Activity / programme Report**

| Academic year : 2022-23                           | Activity                                                                                                                                                                                                                                                                                                                |  |
|---------------------------------------------------|-------------------------------------------------------------------------------------------------------------------------------------------------------------------------------------------------------------------------------------------------------------------------------------------------------------------------|--|
| Name of activity / programme                      | One Day Workshop "Research presentation Skills"                                                                                                                                                                                                                                                                         |  |
| Organising Department / Committee                 | Jidnyasa Research Cell                                                                                                                                                                                                                                                                                                  |  |
| Date And Time                                     | 25/08/2022 10 onward                                                                                                                                                                                                                                                                                                    |  |
| Venue                                             | Brihad Bharatiy Samaj Hall                                                                                                                                                                                                                                                                                              |  |
| Name of the Co-coordinator                        | Dr. Pooja Mohite                                                                                                                                                                                                                                                                                                        |  |
| Resource person / Speaker                         | Mr. Chinmay Prabhu     Miss. Rutuja Shinde                                                                                                                                                                                                                                                                              |  |
| Activity for the class/ group /College            | College                                                                                                                                                                                                                                                                                                                 |  |
| Objective for the conducting activity / programme |                                                                                                                                                                                                                                                                                                                         |  |
| Number of Students participated                   | 73                                                                                                                                                                                                                                                                                                                      |  |
| Outcome of the Activity / Workshop                | There are 73 students attended in this workshop. Students got knowledge about presentation skills in research.                                                                                                                                                                                                          |  |
| External Agencies associated (if any)             | No                                                                                                                                                                                                                                                                                                                      |  |
| Proof attachment                                  | <ul> <li>Letters</li> <li>Brochure</li> <li>schedule of activity / Workshop</li> <li>list and signature of students</li> <li>Feedback</li> <li>Certificate (sample copy)</li> </ul>                                                                                                                                     |  |
| News Cutting                                      |                                                                                                                                                                                                                                                                                                                         |  |
| Short Summery / Brief report ( in English)        | Jidnyasa research cell organized one day workshop on Research Presentation skills. This workshop was conducted on various research presentation skills. Our resource persons Mr. chinmay Prabhu and Rutuja Shinde delivered there speech very informative and motivate to the students for doing research presentation. |  |
| Feedback Report in Shortly                        | All most the participants rating the workshop was excellent.                                                                                                                                                                                                                                                            |  |

### **NOTICE**

Date - 23/08/2022

All students of Arts, Commerce and Science are hereby informed that Department of Jidnyasa Research is organising workshop on the topic of "Research Presentation Skills" on 25<sup>th</sup> August, 2022 at 10.00 am in College Auditorium. Resourse Person for the workshop Mr. Chinmay Prabhu and Rutuja Shinde. All Students are requested to attend the workshop.

### "Research Presentation Skills"

Date 25th August 2022 at 10.00 am

**Table Program** 

Welcome

Introduction

Dr. Pooja Mohite

Resource Persons

Mr. Chinmay Prabhu

(Finance Office, ICICI Bank)

Miss. Rutuja Shinde,

(ICICI Bank)

Principal Speech

Dr. Asha Jagdale

(I/c Principal, S. P. Hegshetye College, Ratnagiri)

President Epilogue

Mr. Abhijeet Hegshetye

(Chairman, Navnirman Shikashan Sanstha)

Anchoring

Mrs. Amruta Salvi

Vote of Thanks

Miss. Tejsweeta kamble