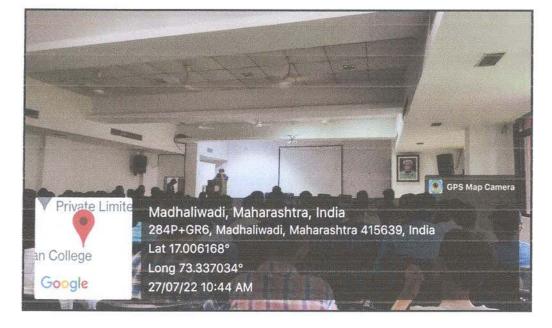

### **Activity / programme Report**

| Academic year : 2022-23                           | Activity                                                                                                                                                                                                                                                                                                                |  |
|---------------------------------------------------|-------------------------------------------------------------------------------------------------------------------------------------------------------------------------------------------------------------------------------------------------------------------------------------------------------------------------|--|
| Name of activity / programme                      | One Day Workshop "Research presentation Skills"                                                                                                                                                                                                                                                                         |  |
| Organising Department / Committee                 | Jidnyasa Research Cell                                                                                                                                                                                                                                                                                                  |  |
| Date And Time                                     | 25/08/2022 10 onward                                                                                                                                                                                                                                                                                                    |  |
| Venue                                             | Brihad Bharatiy Samaj Hall                                                                                                                                                                                                                                                                                              |  |
| Name of the Co-coordinator                        | Dr. Pooja Mohite                                                                                                                                                                                                                                                                                                        |  |
| Resource person / Speaker                         | Mr. Chinmay Prabhu     Miss. Rutuja Shinde                                                                                                                                                                                                                                                                              |  |
| Activity for the class/ group /College            | College                                                                                                                                                                                                                                                                                                                 |  |
| Objective for the conducting activity / programme |                                                                                                                                                                                                                                                                                                                         |  |
| Number of Students participated                   | 73                                                                                                                                                                                                                                                                                                                      |  |
| Outcome of the Activity / Workshop                | There are 73 students attended in this workshop. Students got knowledge about presentation skills in research.                                                                                                                                                                                                          |  |
| External Agencies associated (if any)             | No                                                                                                                                                                                                                                                                                                                      |  |
| Proof attachment                                  | <ul> <li>Letters</li> <li>Brochure</li> <li>schedule of activity / Workshop</li> <li>list and signature of students</li> <li>Feedback</li> <li>Certificate (sample copy)</li> </ul>                                                                                                                                     |  |
| News Cutting                                      |                                                                                                                                                                                                                                                                                                                         |  |
| Short Summery / Brief report ( in English)        | Jidnyasa research cell organized one day workshop on Research Presentation skills. This workshop was conducted on various research presentation skills. Our resource persons Mr. chinmay Prabhu and Rutuja Shinde delivered there speech very informative and motivate to the students for doing research presentation. |  |
| Feedback Report in Shortly                        | All most the participants rating the workshop was excellent.                                                                                                                                                                                                                                                            |  |

### **NOTICE**

Date - 23/08/2022

All students of Arts, Commerce and Science are hereby informed that Department of Jidnyasa Research is organising workshop on the topic of "Research Presentation Skills" on 25<sup>th</sup> August, 2022 at 10.00 am in College Auditorium. Resourse Person for the workshop Mr. Chinmay Prabhu and Rutuja Shinde. All Students are requested to attend the workshop.