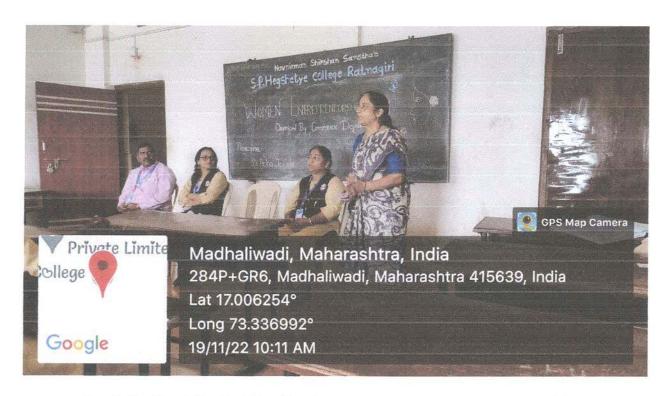

ye College,Ratnagiri.
Ratnagiri

Respected Sir,

S. P. Hegshetye College of Arts Commerce and Science Ratnagiri, "Department of Commerce", co-ordially invites you as a Dignitory for the program on "Women Entrepreneurship Day" on 19th November, 2022 at 09.00 am ".

We look forward for your valuable presence.

Thanking you.

RATNAGARI SS \* 300

I/c Principal
S. P. Hegshetye College of
Arts, Commerce & Science,
Ratnagiri - 415 639



### S. P. Hegshetye College of Arts, Commerce & Science

(Affiliated to University of Mumbai and recognized by Govt. of Maharashtra)
S.M. Joshi Vidyaniketan, P -63 M. I. D. C., Mirjole, Tal & Dist. Ratnagiri. 415 639
Phone No. (02352) 228977 / 230812. E mail- navnirmancollege@rediffmail.com



Prof. Sushil Salvi Guiding Students on Women's Entrepreneurship Day



Dr. Asha Jagdale Guiding Students on Women's Entrepreneurship Day



S.P.Hegshetye College Of Arts, Commerce And Science Ratnagiri.

(Affiliated To University Of Mumbai And Recognized By Govt. Of Maharashtra.)

Name of the Program: Seminar on Women Entrepreneurship Day

Date: 19 | 11 | 22

### Attendance

| Sr. no    | Name of the Student