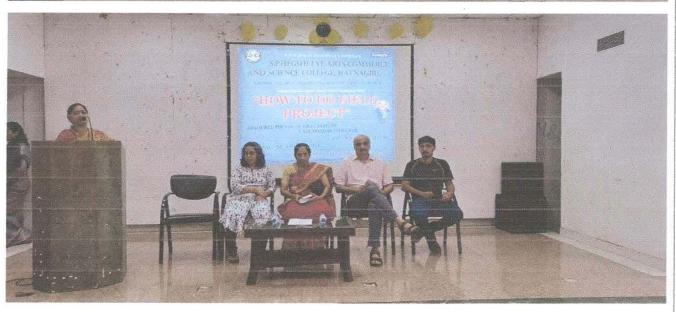

## S. P. Hegshetye College of arts, Commerce & Science, Ratnagiri. Activity / programme Report

| Academic year : 2022-23                                                           | Activity                                                                                                                                                                                                                                                                                                                                                          |
|-----------------------------------------------------------------------------------|-------------------------------------------------------------------------------------------------------------------------------------------------------------------------------------------------------------------------------------------------------------------------------------------------------------------------------------------------------------------|
| Name of activity / programme                                                      | One Day Workshop " How to do field project"                                                                                                                                                                                                                                                                                                                       |
| Organising Department / Committee                                                 | Jidnyasa Research Cell                                                                                                                                                                                                                                                                                                                                            |
| Date And Time                                                                     | 16/09/2022 08.30 am onward                                                                                                                                                                                                                                                                                                                                        |
| Venue                                                                             | Brihad Bharatiy Samaj Hall                                                                                                                                                                                                                                                                                                                                        |
| Name of the Co-coordinator                                                        | Dr. Pooja Mohite                                                                                                                                                                                                                                                                                                                                                  |
| Resource person / Speaker                                                         | Dr. Milind sohoni ( Professor IIT Mumbai)     Mr. Malhar Indulkar                                                                                                                                                                                                                                                                                                 |
| Activity for the class/ group /College                                            | College                                                                                                                                                                                                                                                                                                                                                           |
| Objective for the conducting activity / programme Number of Students participated | <ol> <li>To understand doing field project.</li> <li>To learn how to do field project in research.</li> </ol>                                                                                                                                                                                                                                                     |
| Outcome of the Activity / Workshop                                                | There are 51 students attended in this workshop. Students got knowledge about the field project in research.                                                                                                                                                                                                                                                      |
| External Agencies associated (if any)                                             | UMA Cell, (APAV) CTARA,IIT Mumbai                                                                                                                                                                                                                                                                                                                                 |
| Proof attachment                                                                  | <ul> <li>Letters</li> <li>Brochure</li> <li>schedule of activity / Workshop</li> <li>list and signature of students</li> <li>Feedback</li> <li>Certificate (sample copy)</li> </ul>                                                                                                                                                                               |
| News Cutting                                                                      | -                                                                                                                                                                                                                                                                                                                                                                 |
| Short Summery / Brief report ( in English)                                        | Jidnyasa research cell and UMA Cell, (APAV) CTARA,IIT Mumbai jointly organized one day workshop on How to do field project. This workshop was conducted on various research presentation skills. Our resource persons Dr. Milind Sohoni and Mr. Malhar Indulakar delivered there's speech very informative and motivate to the students for doing Field Projects. |
| Feedback Report in Shortly                                                        | All most the participants rating the workshop was excellent.                                                                                                                                                                                                                                                                                                      |

### **SCHEDULE**

| Welcome                |                                                                                           |
|------------------------|-------------------------------------------------------------------------------------------|
| Introduction           | Dr. Pooja Mohite                                                                          |
| Resource person Speech | 1.Dr. Milind Sohoni. Proffesor IIT Mumbai CTARA, IIT pawai, Mumbai 2. Mr. Malhar Indulkar |
| Principal Speech       | Dr. Asha Jagdale  (Principal, S. P. Hegshetye College, Ratnagiri.)                        |
| President Speech       | Mr. Abhijit Hegshetye<br>(Chairman, Navnirman Shikshan<br>Sanstha)                        |
| Anchoring              | Mrs. Amruta Salvi                                                                         |
| Vote of Thanks         | Miss. Tejasweeta Kamble                                                                   |