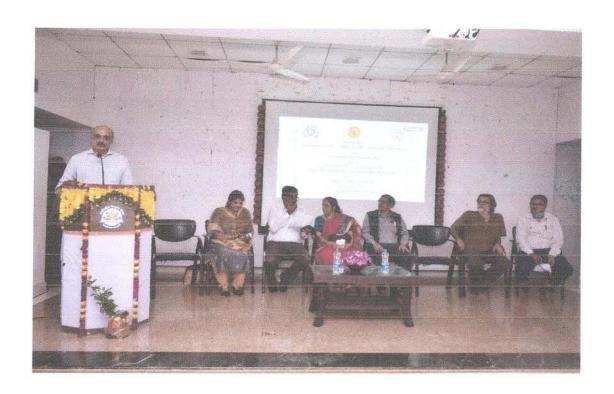

### **Activity / programme Report**

| Academic year : 2022-23                           | Activity                                                                                                                                                                                                                                                                                                                |  |
|---------------------------------------------------|-------------------------------------------------------------------------------------------------------------------------------------------------------------------------------------------------------------------------------------------------------------------------------------------------------------------------|--|
| Name of activity / programme                      | One Day Workshop "Research presentation Skills"                                                                                                                                                                                                                                                                         |  |
| Organising Department / Committee                 | Jidnyasa Research Cell                                                                                                                                                                                                                                                                                                  |  |
| Date And Time                                     | 25/08/2022 10 onward                                                                                                                                                                                                                                                                                                    |  |
| Venue                                             | Brihad Bharatiy Samaj Hall                                                                                                                                                                                                                                                                                              |  |
| Name of the Co-coordinator                        | Dr. Pooja Mohite                                                                                                                                                                                                                                                                                                        |  |
| Resource person / Speaker                         | Mr. Chinmay Prabhu     Miss. Rutuja Shinde                                                                                                                                                                                                                                                                              |  |
| Activity for the class/ group /College            | College                                                                                                                                                                                                                                                                                                                 |  |
| Objective for the conducting activity / programme |                                                                                                                                                                                                                                                                                                                         |  |
| Number of Students participated                   | 73                                                                                                                                                                                                                                                                                                                      |  |
| Outcome of the Activity / Workshop                | There are 73 students attended in this workshop. Students got knowledge about presentation skills in research.                                                                                                                                                                                                          |  |
| External Agencies associated (if any)             | No                                                                                                                                                                                                                                                                                                                      |  |
| Proof attachment                                  | <ul> <li>Letters</li> <li>Brochure</li> <li>schedule of activity / Workshop</li> <li>list and signature of students</li> <li>Feedback</li> <li>Certificate (sample copy)</li> </ul>                                                                                                                                     |  |
| News Cutting                                      |                                                                                                                                                                                                                                                                                                                         |  |
| Short Summery / Brief report ( in English)        | Jidnyasa research cell organized one day workshop on Research Presentation skills. This workshop was conducted on various research presentation skills. Our resource persons Mr. chinmay Prabhu and Rutuja Shinde delivered there speech very informative and motivate to the students for doing research presentation. |  |
| Feedback Report in Shortly                        | All most the participants rating the workshop was excellent.                                                                                                                                                                                                                                                            |  |

### **NOTICE**

Date - 23/08/2022

All students of Arts, Commerce and Science are hereby informed that Department of Jidnyasa Research is organising workshop on the topic of "Research Presentation Skills" on 25<sup>th</sup> August, 2022 at 10.00 am in College Auditorium. Resourse Person for the workshop Mr. Chinmay Prabhu and Rutuja Shinde. All Students are requested to attend the workshop.

### "Research Presentation Skills"

Date 25th August 2022 at 10.00 am

**Table Program** 

Welcome

Introduction

Dr. Pooja Mohite

Resource Persons

Mr. Chinmay Prabhu

(Finance Office, ICICI Bank)

Miss. Rutuja Shinde,

(ICICI Bank)

Principal Speech

Dr. Asha Jagdale

(I/c Principal, S. P. Hegshetye College, Ratnagiri)

President Epilogue

Mr. Abhijeet Hegshetye

(Chairman, Navnirman Shikashan Sanstha)

Anchoring

Mrs. Amruta Salvi

Vote of Thanks

Miss. Tejsweeta kamble