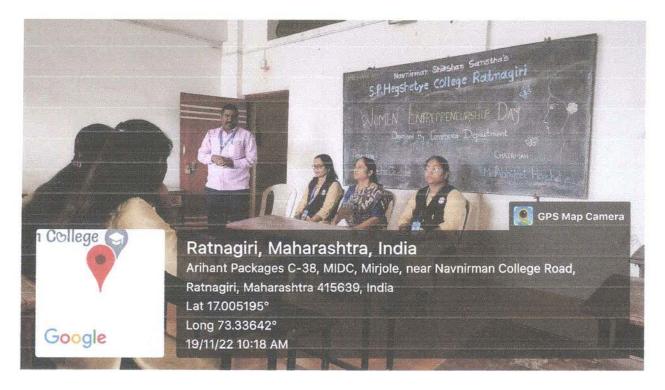

11/2022

To,
Prof. Sushil Salvi
Navnirman Shikshan Santha's
S.P.Hegshetye College,Ratnagiri.
Ratnagiri

Respected Sir,

S. P. Hegshetye College of Arts Commerce and Science Ratnagiri, "Department of Commerce", co-ordially invites you as a Dignitory for the program on "Women Entrepreneurship Day" on 19th November, 2022 at 09.00 am ".

We look forward for your valuable presence.

Thanking you.

RATNAGARI SS \* 300

I/c Principal
S. P. Hegshetye College of
Arts, Commerce & Science,
Ratnagiri - 415 639



### S. P. Hegshetye College of Arts, Commerce & Science

(Affiliated to University of Mumbai and recognized by Govt. of Maharashtra)
S.M. Joshi Vidyaniketan, P -63 M. I. D. C., Mirjole, Tal & Dist. Ratnagiri. 415 639
Phone No. (02352) 228977 / 230812. E mail- navnirmancollege@rediffmail.com



Prof. Sushil Salvi Guiding Students on Women's Entrepreneurship Day



Dr. Asha Jagdale Guiding Students on Women's Entrepreneurship Day



S.P.Hegshetye College Of Arts, Commerce And Science Ratnagiri.

(Affiliated To University Of Mumbai And Recognized By Govt. Of Maharashtra.)

Name of the Program: Seminar on Women Entrepreneurship Day

Date: 19 | 11 | 22

### Attendance

| Sr. no    | Name of the Student