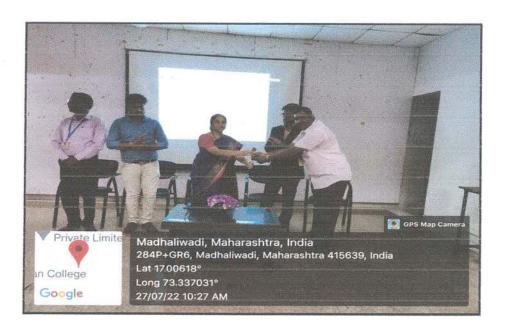

### **Activity / programme Report**

| Academic year : 2022-23                           | Activity                                                                                                                                                                                                                                                                                                                |  |
|---------------------------------------------------|-------------------------------------------------------------------------------------------------------------------------------------------------------------------------------------------------------------------------------------------------------------------------------------------------------------------------|--|
| Name of activity / programme                      | One Day Workshop "Research presentation Skills"                                                                                                                                                                                                                                                                         |  |
| Organising Department / Committee                 | Jidnyasa Research Cell                                                                                                                                                                                                                                                                                                  |  |
| Date And Time                                     | 25/08/2022 10 onward                                                                                                                                                                                                                                                                                                    |  |
| Venue                                             | Brihad Bharatiy Samaj Hall                                                                                                                                                                                                                                                                                              |  |
| Name of the Co-coordinator                        | Dr. Pooja Mohite                                                                                                                                                                                                                                                                                                        |  |
| Resource person / Speaker                         | Mr. Chinmay Prabhu     Miss. Rutuja Shinde                                                                                                                                                                                                                                                                              |  |
| Activity for the class/ group /College            | College                                                                                                                                                                                                                                                                                                                 |  |
| Objective for the conducting activity / programme |                                                                                                                                                                                                                                                                                                                         |  |
| Number of Students participated                   | 73                                                                                                                                                                                                                                                                                                                      |  |
| Outcome of the Activity / Workshop                | There are 73 students attended in this workshop. Students got knowledge about presentation skills in research.                                                                                                                                                                                                          |  |
| External Agencies associated (if any)             | No                                                                                                                                                                                                                                                                                                                      |  |
| Proof attachment                                  | <ul> <li>Letters</li> <li>Brochure</li> <li>schedule of activity / Workshop</li> <li>list and signature of students</li> <li>Feedback</li> <li>Certificate (sample copy)</li> </ul>                                                                                                                                     |  |
| News Cutting                                      |                                                                                                                                                                                                                                                                                                                         |  |
| Short Summery / Brief report ( in English)        | Jidnyasa research cell organized one day workshop on Research Presentation skills. This workshop was conducted on various research presentation skills. Our resource persons Mr. chinmay Prabhu and Rutuja Shinde delivered there speech very informative and motivate to the students for doing research presentation. |  |
| Feedback Report in Shortly                        | All most the participants rating the workshop was excellent.                                                                                                                                                                                                                                                            |  |

### **NOTICE**

Date - 23/08/2022

All students of Arts, Commerce and Science are hereby informed that Department of Jidnyasa Research is organising workshop on the topic of "Research Presentation Skills" on 25<sup>th</sup> August, 2022 at 10.00 am in College Auditorium. Resourse Person for the workshop Mr. Chinmay Prabhu and Rutuja Shinde. All Students are requested to attend the workshop.