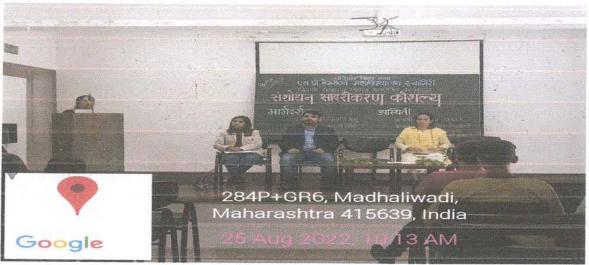

### **Activity / programme Report**

| Academic year : 2022-23                           | Activity                                                                                                                                                                                                                                                                                                                |  |
|---------------------------------------------------|-------------------------------------------------------------------------------------------------------------------------------------------------------------------------------------------------------------------------------------------------------------------------------------------------------------------------|--|
| Name of activity / programme                      | One Day Workshop "Research presentation Skills"                                                                                                                                                                                                                                                                         |  |
| Organising Department / Committee                 | Jidnyasa Research Cell                                                                                                                                                                                                                                                                                                  |  |
| Date And Time                                     | 25/08/2022 10 onward                                                                                                                                                                                                                                                                                                    |  |
| Venue                                             | Brihad Bharatiy Samaj Hall                                                                                                                                                                                                                                                                                              |  |
| Name of the Co-coordinator                        | Dr. Pooja Mohite                                                                                                                                                                                                                                                                                                        |  |
| Resource person / Speaker                         | Mr. Chinmay Prabhu     Miss. Rutuja Shinde                                                                                                                                                                                                                                                                              |  |
| Activity for the class/ group /College            | College                                                                                                                                                                                                                                                                                                                 |  |
| Objective for the conducting activity / programme |                                                                                                                                                                                                                                                                                                                         |  |
| Number of Students participated                   | 73                                                                                                                                                                                                                                                                                                                      |  |
| Outcome of the Activity / Workshop                | There are 73 students attended in this workshop. Students got knowledge about presentation skills in research.                                                                                                                                                                                                          |  |
| External Agencies associated (if any)             | No                                                                                                                                                                                                                                                                                                                      |  |
| Proof attachment                                  | <ul> <li>Letters</li> <li>Brochure</li> <li>schedule of activity / Workshop</li> <li>list and signature of students</li> <li>Feedback</li> <li>Certificate (sample copy)</li> </ul>                                                                                                                                     |  |
| News Cutting                                      |                                                                                                                                                                                                                                                                                                                         |  |
| Short Summery / Brief report ( in English)        | Jidnyasa research cell organized one day workshop on Research Presentation skills. This workshop was conducted on various research presentation skills. Our resource persons Mr. chinmay Prabhu and Rutuja Shinde delivered there speech very informative and motivate to the students for doing research presentation. |  |
| Feedback Report in Shortly                        | All most the participants rating the workshop was excellent.                                                                                                                                                                                                                                                            |  |

### **NOTICE**

Date - 23/08/2022

All students of Arts, Commerce and Science are hereby informed that Department of Jidnyasa Research is organising workshop on the topic of "Research Presentation Skills" on 25<sup>th</sup> August, 2022 at 10.00 am in College Auditorium. Resourse Person for the workshop Mr. Chinmay Prabhu and Rutuja Shinde. All Students are requested to attend the workshop.