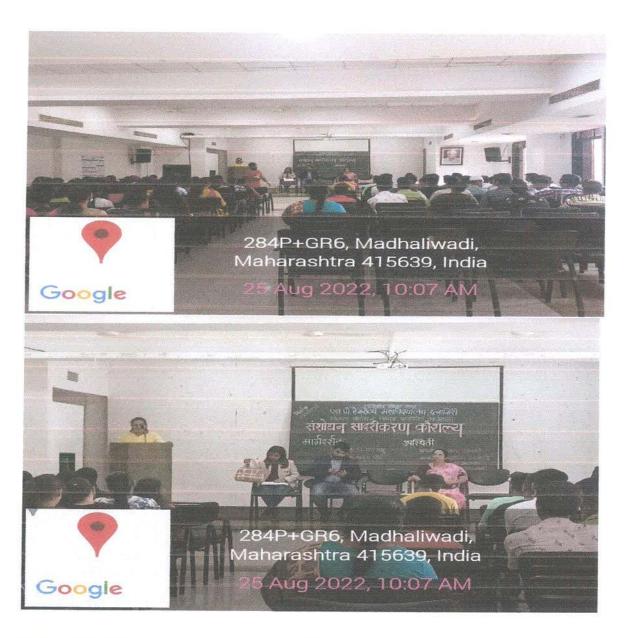

### **Activity / programme Report**

| Academic year : 2022-23                           | Activity                                                                                                                                                                                                                                                                                                                |  |
|---------------------------------------------------|-------------------------------------------------------------------------------------------------------------------------------------------------------------------------------------------------------------------------------------------------------------------------------------------------------------------------|--|
| Name of activity / programme                      | One Day Workshop "Research presentation Skills"                                                                                                                                                                                                                                                                         |  |
| Organising Department / Committee                 | Jidnyasa Research Cell                                                                                                                                                                                                                                                                                                  |  |
| Date And Time                                     | 25/08/2022 10 onward                                                                                                                                                                                                                                                                                                    |  |
| Venue                                             | Brihad Bharatiy Samaj Hall                                                                                                                                                                                                                                                                                              |  |
| Name of the Co-coordinator                        | Dr. Pooja Mohite                                                                                                                                                                                                                                                                                                        |  |
| Resource person / Speaker                         | Mr. Chinmay Prabhu     Miss. Rutuja Shinde                                                                                                                                                                                                                                                                              |  |
| Activity for the class/ group /College            | College                                                                                                                                                                                                                                                                                                                 |  |
| Objective for the conducting activity / programme |                                                                                                                                                                                                                                                                                                                         |  |
| Number of Students participated                   | 73                                                                                                                                                                                                                                                                                                                      |  |
| Outcome of the Activity / Workshop                | There are 73 students attended in this workshop. Students got knowledge about presentation skills in research.                                                                                                                                                                                                          |  |
| External Agencies associated (if any)             | No                                                                                                                                                                                                                                                                                                                      |  |
| Proof attachment                                  | <ul> <li>Letters</li> <li>Brochure</li> <li>schedule of activity / Workshop</li> <li>list and signature of students</li> <li>Feedback</li> <li>Certificate (sample copy)</li> </ul>                                                                                                                                     |  |
| News Cutting                                      |                                                                                                                                                                                                                                                                                                                         |  |
| Short Summery / Brief report ( in English)        | Jidnyasa research cell organized one day workshop on Research Presentation skills. This workshop was conducted on various research presentation skills. Our resource persons Mr. chinmay Prabhu and Rutuja Shinde delivered there speech very informative and motivate to the students for doing research presentation. |  |
| Feedback Report in Shortly                        | All most the participants rating the workshop was excellent.                                                                                                                                                                                                                                                            |  |

### **NOTICE**

Date - 23/08/2022

All students of Arts, Commerce and Science are hereby informed that Department of Jidnyasa Research is organising workshop on the topic of "Research Presentation Skills" on 25<sup>th</sup> August, 2022 at 10.00 am in College Auditorium. Resourse Person for the workshop Mr. Chinmay Prabhu and Rutuja Shinde. All Students are requested to attend the workshop.