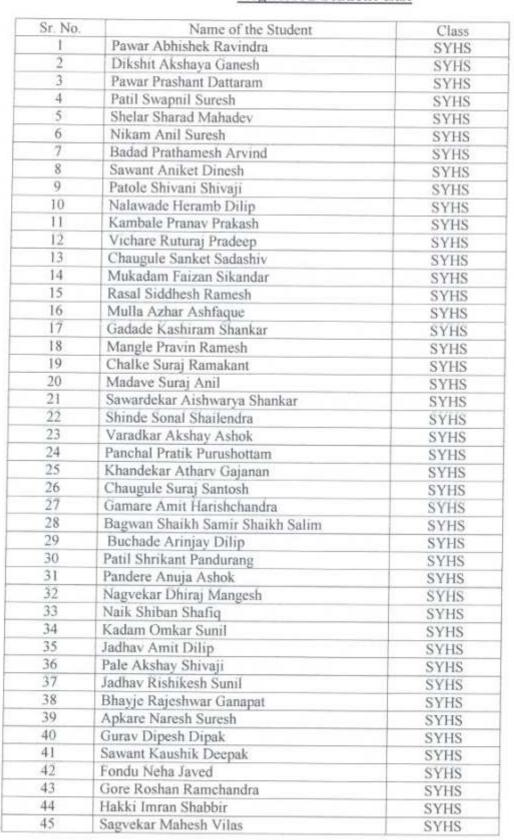

#### Certificate in Advanced Bakery Registered Student List

S. P. Hegshetye College of Arts, Commerce & Science (Affiliated to University of Mumbai and recognized by Govt. of Maharashtra) S.M. Joshi Vidyaniketan, P -63 M. I. D. C., Mirjole, Tal & Dist. Ratnagiri. 415 639 Phone No. (02352) 228977 / 230812. E mail- navnirmancollege@rediffinail.com

| 46 | Majgaonkar Azhar Wasim Mohammed  | SYHS |
|----|----------------------------------|------|
| 47 | Jadhav Prachi Pramod             | SYHS |
| 48 | Pathrod Rakshanda Chandrashekhar | SYHS |
| 49 | Kamble Siddharth Vinayak         | SYHS |
| 50 | Nagur Pooja Sangappa             | SYHS |
| 51 | Horambe Utkarsh Pramod           | SYHS |
| 52 | Gamare Adarsh Prabhakar          | TYHS |
| 53 | Mhavalankar Suyasha Vishnu       | TYHS |
| 54 | Sawant Dhanshree Anand           | TYHS |
| 55 | Bhagat Soniya Rampal             | TYHS |
| 56 | Tawade Shreyash Ramdas           | TYHS |
| 57 | Desai Neha Nitin                 | TYHS |
| 58 | Vibhute Prajkta Mahesh           | TYHS |
| 59 | Naik Tejas Pundlik               | TYHS |
| 60 | Bane Trupti Sudhakar             | TYHS |
| 61 | Jadhav Pratiksha Bhai            | TYHS |
| 62 | Pawar Shanti Sanjay              | TYHS |
| 63 | Main Siddhesh Deepak             | TYHS |
| 64 | Pawar Mayuresh Vasant            | TYHS |
| 65 | Shirdhankar Meera Mahesh         | TYHS |
| 66 | Lingayat Mukesh Jagdish          | TYHS |
| 67 | Gaikwad Akash Keshav             | TYHS |
| 68 | Sutar Kiran Ravikant             | TYHS |
| 69 | Kotawadekar Neha Dilip           | TYHS |
| 70 | Kadam Shivani Nathuram           | TYHS |
| 71 | Khedekar Suneja Suresh           | TYHS |
| 72 | Palshetkar Ruchita Shankar       | TYHS |
| 73 | Mane Raj Ravindra                | TYHS |
| 74 | Apkare Rohit Shyam               | TYHS |
| 75 | Kurtadkar Audumbar Anant         | TYHS |
| 76 | Shetty Aniket Vasant             | TYHS |
| 77 | Narkar Vinayak Vijay             | TYHS |
| 78 | Walkar Aniket Virendra           | TYHS |
| 79 | Kadam Pratik Ashok               | TYHS |
| 80 | Kadam Anmol Dilip                | TYHS |
| 81 | Pednekar Kalpesh Yashwant        | TYHS |
| 82 | Sawant Shubham Ashok             | TYHS |
| 83 | Kanawade Madhur Dagadu           | TYHS |
| 84 | Patil Parag Pandurang            | TYHS |
| 85 | Pawar Akshay Dilip               | TYHS |
| 86 | Kadam Suraj Sudam                | TYHS |
| 87 | Yaday Sumit Anil                 | TYHS |
| 88 | Bhagate Rakesh Dhanaji           | TYHS |
| 89 | Kadam Saurabh Vijay              | TYHS |
| 90 | Dali Omkar Shekhar               | TYHS |
| 91 | Garate Sanket Shailesh           | TYHS |
| 92 | Sawant Anyay Ashok               | TYHS |
| 93 | Ghanekar Omkar Ganpat            | TYHS |
| 94 | Gavankar Gautam Milind           | TYHS |