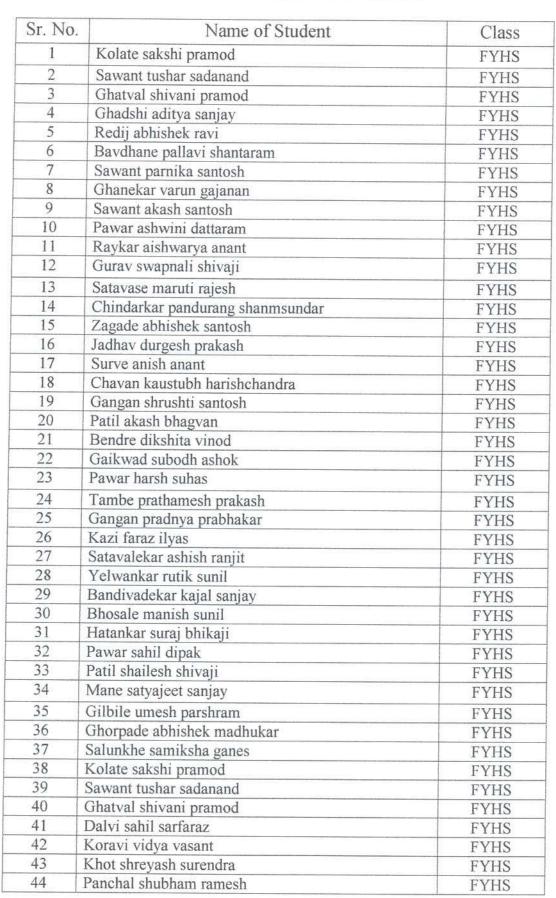

### Certificate Course in Hygiene & Sanitation

#### LIST OF STUDENT

S. P. Hegshetye College of Arts, Commerce & Science (Affiliated to University of Mumbai and recognized by Govt. of Maharashtra)
S.M. Joshi Vidyaniketan, P -63 M. I. D. C., Mirjole, Tal & Dist. Ratnagiri. 415 639
Phone No. (02352) 228977 / 230812. E mail- navnirmancollege@rediffmail.com