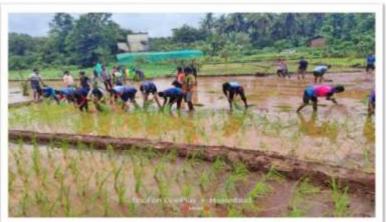

## Farming Project

(Affiliated to University of Mumbai & Reco. by Govt. of Maharashtra)

S. M. Joshi Vidyaniketan, P 63, MIDC, Mirjole, Ratnagiri 415 639

Phone: (02352) 228977 / 230812 / 9420250977 E-Mail: navnirmancollege@rediffmail.com