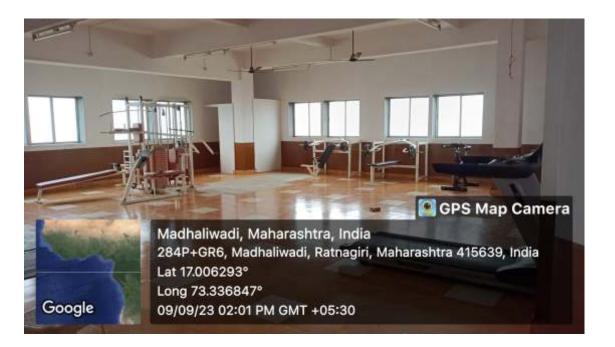

### 4.1.1 - DETAILS OF EQUIPMENTS

### GYM EQUIPMENT

| SR. NO. | PARTICULAR                   |  |
|---------|------------------------------|--|
| 1       | SINGLE BAR                   |  |
| 2       | DOUBLE BAR                   |  |
| 3       | CHEST PRESS LEG PRESS        |  |
| 4       | ARM'S CROSSOVER PULLY        |  |
| 5       | SANGAM PULLY                 |  |
| 6       | PITCHAR CURL MACHINE         |  |
| 7       | SMITH MACHINE                |  |
| 8       | ARM BICEPS STAND             |  |
| 9       | DUMBBELLS ROCK               |  |
| 10      | FORE ARMS MACHINE            |  |
| 11      | BENCH PRESS                  |  |
| 12      | STANDING SITTING TWISTER     |  |
| 13      | PUSH UP STAND                |  |
| 14      | PLATES STAND                 |  |
| 15      | PLATES                       |  |
| 16      | DUMBBELLS                    |  |
| 17      | BAR                          |  |
| 18      | TREAD MILL MACHINES          |  |
| 19      | TREAD MILLER DIGITAL MACHINE |  |
| 20      | DIGITAL CYCLE MACHINE        |  |
| 21      | LEGS MACHINE                 |  |
| 22      | CLIMBER MACHINE              |  |