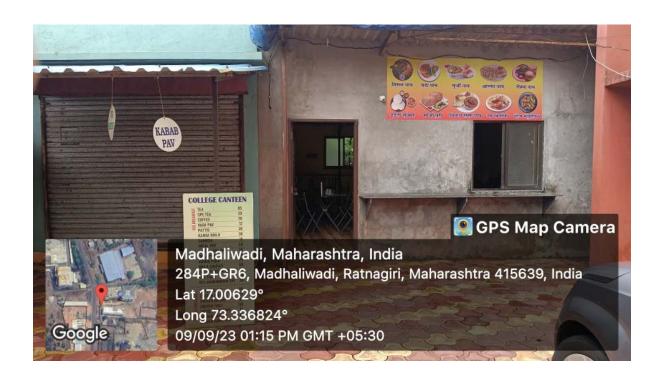

### Ground Floor:

| Sr. No. | Particular/ Name Of The Room            | Area In Sq. Ft<br>(Approx.) | Room No. |
|---------|-----------------------------------------|-----------------------------|----------|
| 1       | Front Office                            | 184.24                      | 49       |
| 2       | QTK Lab                                 | 1046.4                      | 50       |
| 3       | HOD Cabin                               | 100.57                      | 51       |
| 4       | Gents Wash Room                         | 33.25                       | 52       |
| 5       | Ladies Wash Room                        | 105.19                      | 53       |
| 6       | Boys Chaining Room                      | 34.32                       | 54       |
| 7       | Class Room (FYHS)                       | 666.9                       | 55       |
| 8       | Bar and Restaurant                      | 669.75                      | 56       |
| 9       | Staff Room (HS)                         | 113.05                      | 57       |
| 10      | Store Room 1                            | 68.87                       | 58       |
| 11      | Store Room 2                            | 90.21                       | 59       |
| 12      | Wash Room                               | 36.6                        | 60       |
| 13      | Cafe Area                               | 842.4                       | 61       |
| 14      | BTK Lab                                 | 328.68                      | 62       |
| 15      | Auditorium (Brihad Bhartiya Samaj Hall) | 1862.96                     | 63       |
| 16      | Class Room (TYHS)                       | 418.20                      | 64       |
| 17      | College Canteen                         | 391. 79                     | 65       |
| 18      | Security Cabin                          | 50.55                       | 66       |