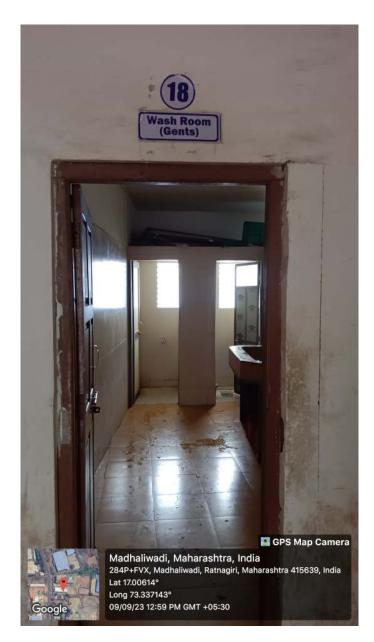

### Second Floor:

| Sr. No. | Particular/ Name Of The Room | Area In Sq. Ft<br>(Approx.) | Room No |
|---------|------------------------------|-----------------------------|---------|
| 33      | Counseling Room              | 316.5                       | 15      |
| 34      | Dept. of Exam                | 358.7                       | 16      |
| 35      | Class Room (FYBMS)           | 635.21                      | 17      |
| 36      | Gents Wash Room              | 331.47                      | 18      |
| 37      | Class Room (SYBMS)           | 938.88                      | 19      |
| 38      | Class Room (TYBMS)           | 938.88                      | 20      |