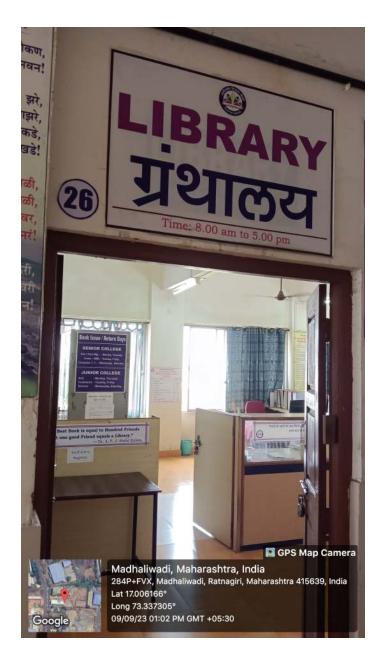

### Third Floor:

| Sr. No. | Particular/ Name Of The Room       | Area In Sq. Ft<br>(Approx.) | Room No. |
|---------|------------------------------------|-----------------------------|----------|
| 44      | Library                            | 1390.84                     | 26       |
| 45      | Incubation Center / IPR Cell       | 498.82                      | 27       |
| 46      | Jindnyasa Research Center          | 325.96                      | 28       |
| 47      | Class Room (FYBBI)                 | 332.28                      | 29       |
| 48      | Class Room (SYBBI)                 | 314.13                      | 30       |
| 49      | Class Room (TYBBI)                 | 314.13                      | 31       |
| 50      | Gents Wash Room                    | 260.58                      | 32       |
| 51      | Class Room (TYBCom /TYIT)          | 681.53                      | 33       |
| 52      | Class Room (SYBCom / SYIT)         | 758.16                      | 34       |
| 53      | Class Room (FYBCom / FYIT)         | 622.08                      | 35       |
| 54      | Boys Common Room                   | 512.2                       | 36       |
| 55      | Cultural Room                      | 528.81                      | 37       |
| 56      | WDC                                | 528.81                      | 38       |
| 57      | Class Room (Opt. Subject Commerce) | 552.9                       | 39       |
| 58      | Sports Room                        | 157.95                      | 40       |
| 59      | Record / Store Room                | 374.36                      | 41       |
| 60      | NSS                                | 709.12                      | 42       |
| 61      | Class Room S. P. Hegshetye College | of 386.1                    | 43       |

### Library

### **Book Issue Return Counter**