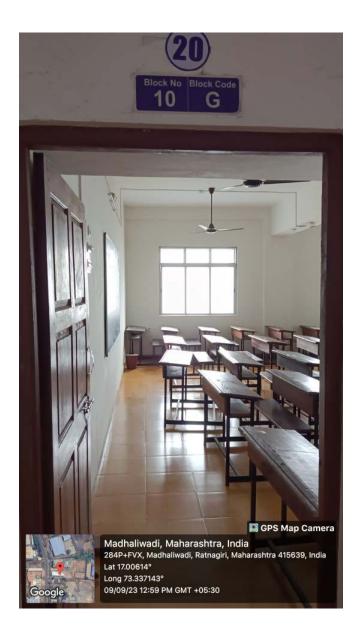

### Second Floor:

| Sr. No. | Particular/ Name Of The Room | Area In Sq. Ft<br>(Approx.) | Room No |
|---------|------------------------------|-----------------------------|---------|
| 33      | Counseling Room              | 316.5                       | 15      |
| 34      | Dept. of Exam                | 358.7                       | 16      |
| 35      | Class Room (FYBMS)           | 635.21                      | 17      |
| 36      | Gents Wash Room              | 331.47                      | 18      |
| 37      | Class Room (SYBMS)           | 938.88                      | 19      |
| 38      | Class Room (TYBMS)           | 938.88                      | 20      |