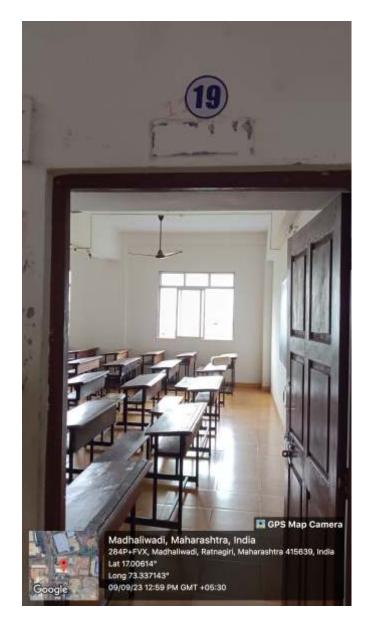

### Second Floor:

| Sr. No. | Particular/ Name Of The Room | Area In Sq. Ft<br>(Approx.) | Room No |
|---------|------------------------------|-----------------------------|---------|
| 33      | Counseling Room              | 316.5                       | 15      |
| 34      | Dept. of Exam                | 358.7                       | 16      |
| 35      | Class Room (FYBMS)           | 635.21                      | 17      |
| 36      | Gents Wash Room              | 331.47                      | 18      |
| 37      | Class Room (SYBMS)           | 938.88                      | 19      |
| 38      | Class Room (TYBMS)           | 938.88                      | 20      |