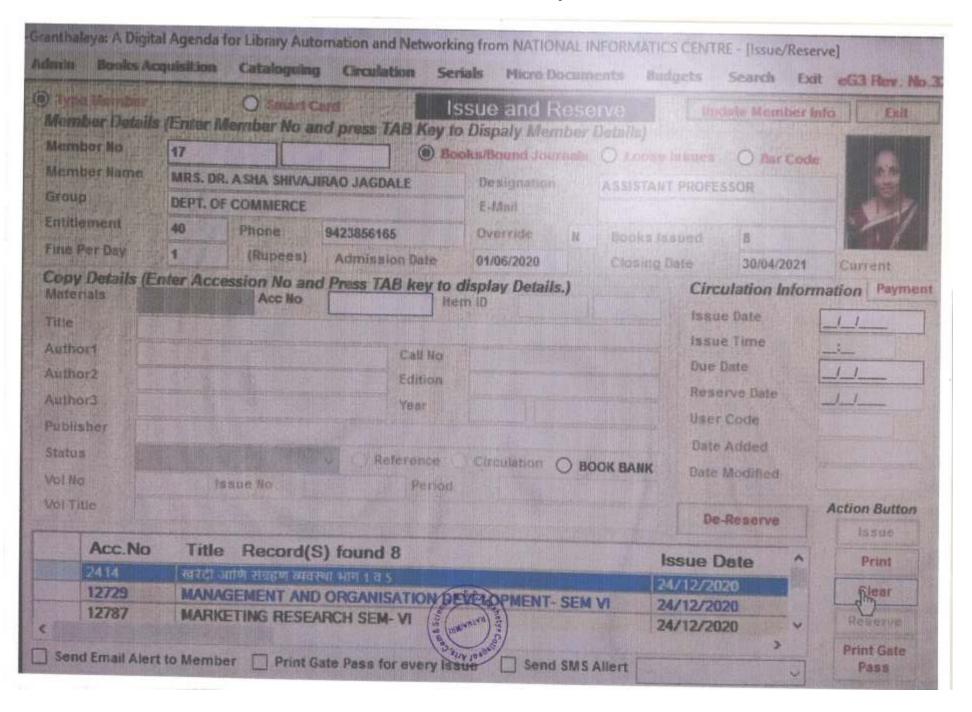

#### Member Details

Member No 17 Member Name MRS Designation ASS

MRS. DR. ASHA SHIVAJIRAO JAGDALE

ASSISTANT PROFESSOR DEPT. OF COMMERCE

Emeil 40 Due Days 180

Group

Fine/Day 1.00
Admission Date 01/06/2020
Close Date 31/06/2025

|      |                                             | Document Details                           |                |          |            |
|------|---------------------------------------------|--------------------------------------------|----------------|----------|------------|
| S.N. | Acc,No                                      | Title                                      | Issue Date and | Time     | Due Date   |
| 1    | 13048                                       | खेरेरी कमि संग्रहण  सिप्ट घोत नुभाव नाकराच | 04/08/2021     | 12:22 pm | 31/01/2022 |
| 2    | 10000 MANAGEMENT & GRAGNAZATION DEVELOPMENT |                                            | 26/06/2023     | 10:05 am | 23/12/2023 |
|      |                                             | filly. Vez Michael                         |                |          |            |