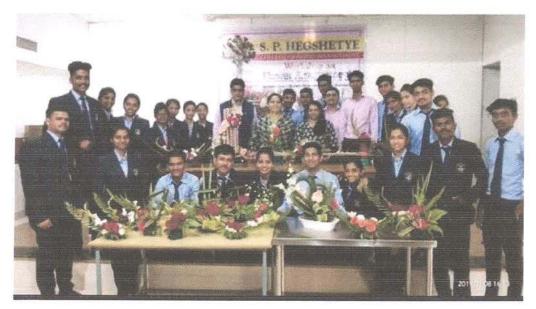

Assembly for flag hoisting on 15<sup>th</sup> August,2018 at 7:45am in presence of Principal Sukumar Shinde.

15 300 10 - 210 33 - all closs

S. P. Hugshervé College of Ares. Commerce & Science, Parnagiri