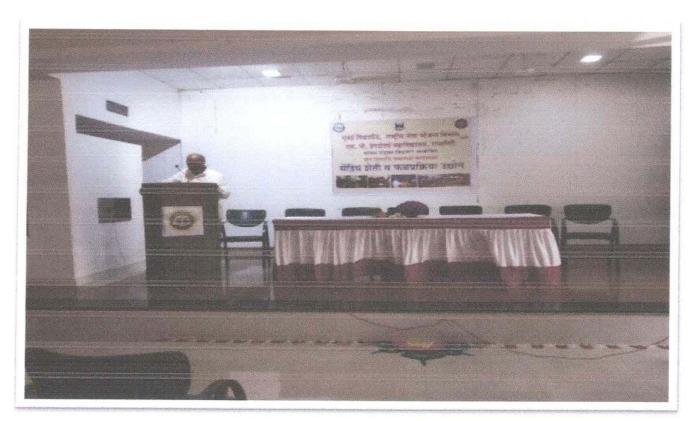

Assembly for flag hoisting on 15<sup>th</sup> August,2018 at 7:45am in presence of Principal Sukumar Shinde.

15 300 10 - 210 33 - all closs

S. P. Hugshervé College of Ares. Commerce & Science, Parnagiri