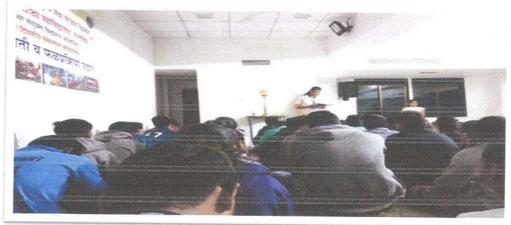

## NOTICE

All the faculty members, non-teaching staff and students are invited for the flag hoisting ceremony on Independence Day to be held on 15th August, 2018 at 7:30 am in the college premises.

Solution of the solution of th

Assembly for flag hoisting on 15<sup>th</sup> August,2018 at 7:45am in presence of Principal Sukumar Shinde.

15 300 10 - 210 33 - all closs

S. P. Hugshervé College of Ares. Commerce & Science, Parnagiri