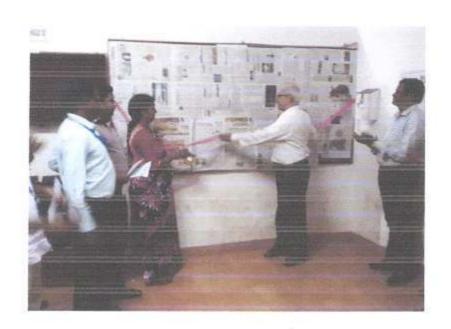

Assembly for flag hoisting on 15<sup>th</sup> August,2018 at 7:45am in presence of Principal Sukumar Shinde.

15 300 10 - 210 33 - all closs

S. P. Hugshervé College of Ares. Commerce & Science, Parnagiri