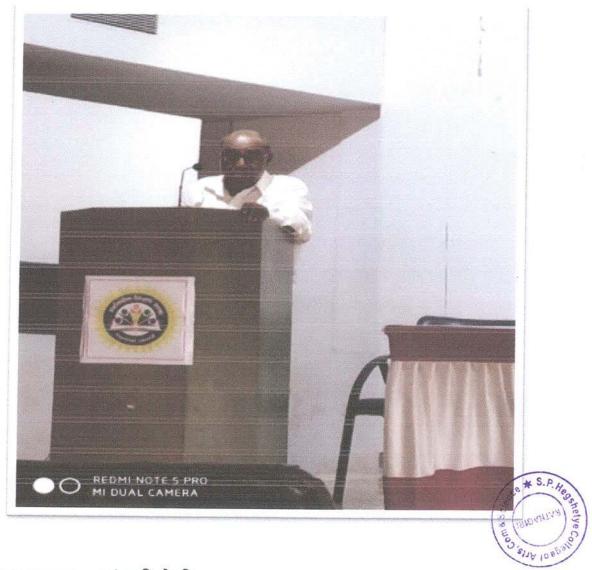

Assembly for flag hoisting on 15<sup>th</sup> August,2018 at 7:45am in presence of Principal Sukumar Shinde.

15 300 10 - 210 33 - all closs

S. P. Hugshervé College of Ares. Commerce & Science, Parnagiri