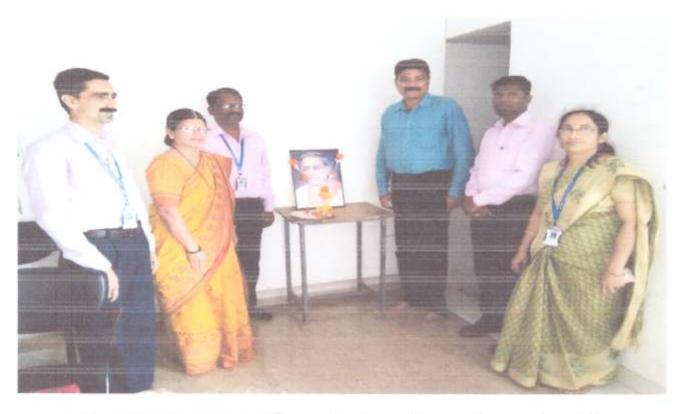

Assembly for flag hoisting on 15<sup>th</sup> August,2018 at 7:45am in presence of Principal Sukumar Shinde.

15 300 10 - 210 33 - all closs

S. P. Hugshervé College of Ares. Commerce & Science, Parnagiri