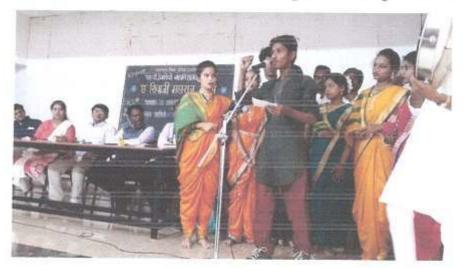

## NOTICE

All the faculty members, non-teaching staff and students are invited for the flag hoisting ceremony on Independence Day to be held on 15th August, 2018 at 7:30 am in the college premises.

Solution of the solution of th

Assembly for flag hoisting on 15<sup>th</sup> August,2018 at 7:45am in presence of Principal Sukumar Shinde.

15 300 10 - 210 33 - all closs

S. P. Hugshervé College of Ares. Commerce & Science, Parnagiri