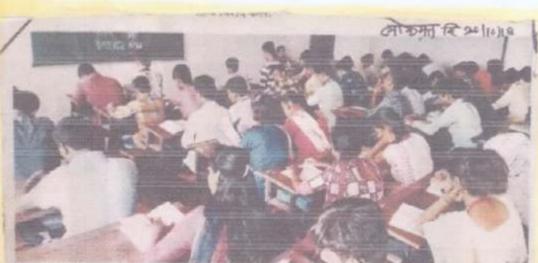

Assembly for flag hoisting on 15<sup>th</sup> August,2018 at 7:45am in presence of Principal Sukumar Shinde.

15 300 10 - 210 33 - all closs

S. P. Hugshervé College of Ares. Commerce & Science, Parnagiri