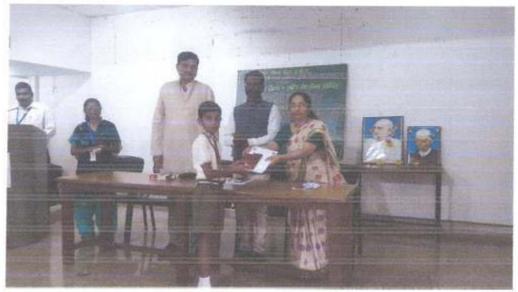

Assembly for flag hoisting on 15<sup>th</sup> August,2018 at 7:45am in presence of Principal Sukumar Shinde.

15 300 10 - 210 33 - all closs

S. P. Hugshervé College of Ares. Commerce & Science, Parnagiri