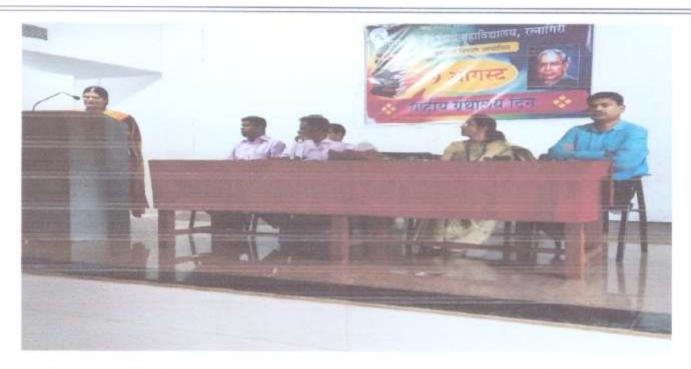

Assembly for flag hoisting on 15<sup>th</sup> August,2018 at 7:45am in presence of Principal Sukumar Shinde.

15 300 10 - 210 33 - all closs

S. P. Hugshervé College of Ares. Commerce & Science, Parnagiri