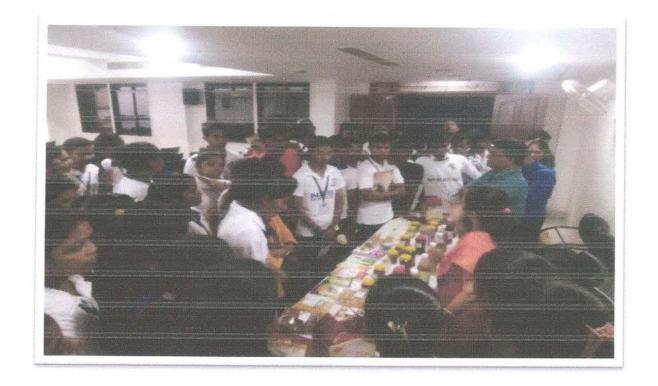

Assembly for flag hoisting on 15<sup>th</sup> August,2018 at 7:45am in presence of Principal Sukumar Shinde.

15 300 10 - 210 33 - all closs

S. P. Hugshervé College of Ares. Commerce & Science, Parnagiri