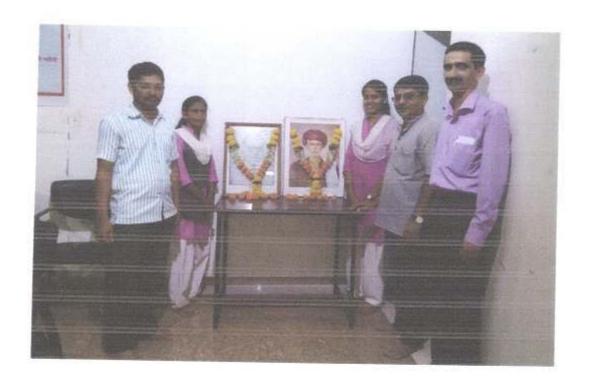

Assembly for flag hoisting on 15<sup>th</sup> August,2018 at 7:45am in presence of Principal Sukumar Shinde.

15 300 10 - 210 33 - all closs

S. P. Hugshervé College of Ares. Commerce & Science, Parnagiri