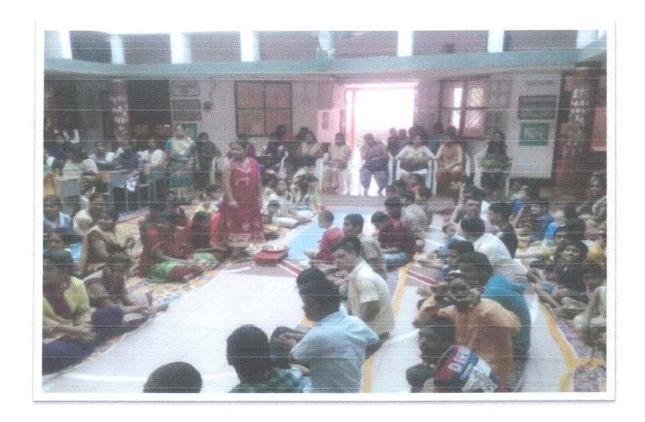

Assembly for flag hoisting on 15<sup>th</sup> August,2018 at 7:45am in presence of Principal Sukumar Shinde.

15 300 10 - 210 33 - all closs

S. P. Hugshervé College of Ares. Commerce & Science, Parnagiri