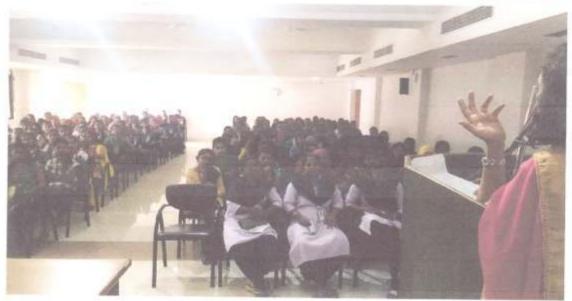

Assembly for flag hoisting on 15<sup>th</sup> August,2018 at 7:45am in presence of Principal Sukumar Shinde.

15 300 10 - 210 33 - all closs

S. P. Hugshervé College of Ares. Commerce & Science, Parnagiri