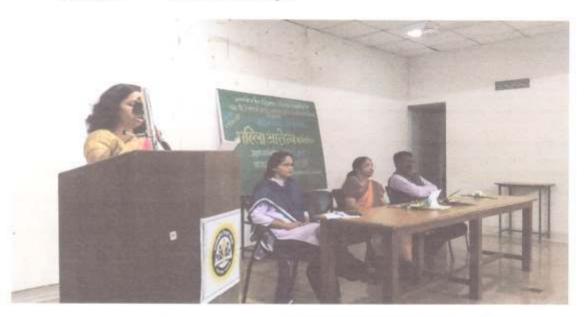

Assembly for flag hoisting on 15<sup>th</sup> August,2018 at 7:45am in presence of Principal Sukumar Shinde.

15 300 10 - 210 33 - all closs

S. P. Hugshervé College of Ares. Commerce & Science, Parnagiri