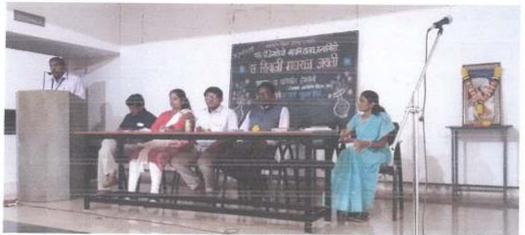

## NOTICE

All the faculty members, non-teaching staff and students are invited for the flag hoisting ceremony on Independence Day to be held on 15th August, 2018 at 7:30 am in the college premises.

Solution of the solution of th

Assembly for flag hoisting on 15<sup>th</sup> August,2018 at 7:45am in presence of Principal Sukumar Shinde.

15 300 10 - 210 33 - all closs

S. P. Hugshervé College of Ares. Commerce & Science, Parnagiri