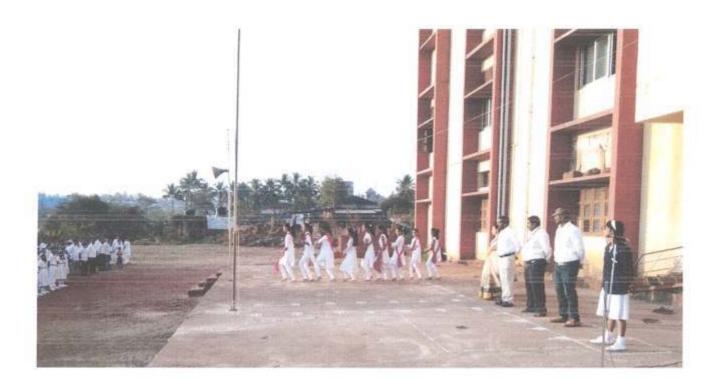

Assembly for flag hoisting on 15<sup>th</sup> August,2018 at 7:45am in presence of Principal Sukumar Shinde.

15 300 10 - 210 33 - all closs

S. P. Hugshervé College of Ares. Commerce & Science, Parnagiri