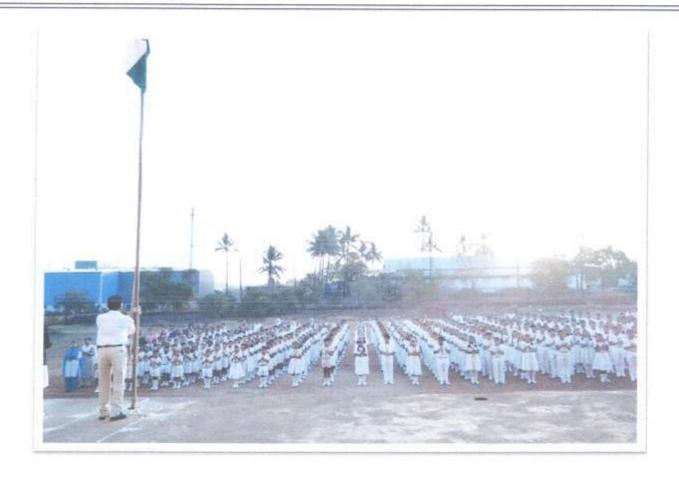

## NOTICE

All the faculty members, non-teaching staff and students are invited for the flag hoisting ceremony on Independence Day to be held on 15th August, 2018 at 7:30 am in the college premises.

Solution of the solution of th

Assembly for flag hoisting on 15<sup>th</sup> August,2018 at 7:45am in presence of Principal Sukumar Shinde.

15 300 10 - 210 33 - all closs

S. P. Hugshervé College of Ares. Commerce & Science, Parnagiri