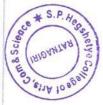

## NOTICE

All the faculty members, non-teaching staff and students are invited for the flag hoisting ceremony on Independence Day to be held on 15th August, 2018 at 7:30 am in the college premises.

Solution of the solution of th

Assembly for flag hoisting on 15<sup>th</sup> August,2018 at 7:45am in presence of Principal Sukumar Shinde.

15 300 10 - 210 33 - all closs

S. P. Hugshervé College of Ares. Commerce & Science, Parnagiri