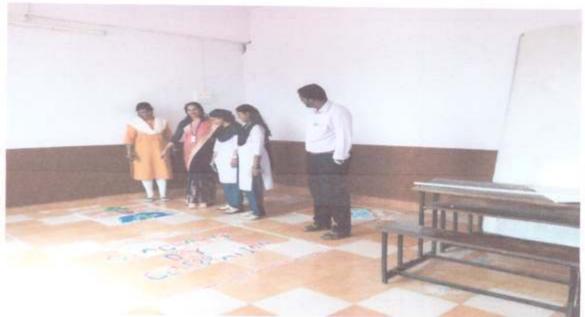

Assembly for flag hoisting on 15<sup>th</sup> August,2018 at 7:45am in presence of Principal Sukumar Shinde.

15 300 10 - 210 33 - all closs

S. P. Hugshervé College of Ares. Commerce & Science, Parnagiri