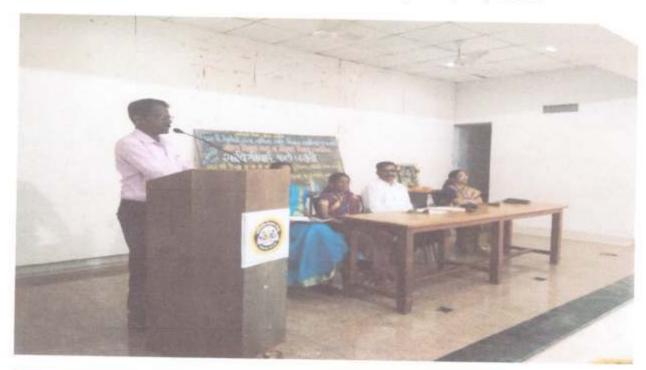

## NOTICE

All the faculty members, non-teaching staff and students are invited for the flag hoisting ceremony on Independence Day to be held on 15th August, 2018 at 7:30 am in the college premises.

Solution of the solution of th

Assembly for flag hoisting on 15<sup>th</sup> August,2018 at 7:45am in presence of Principal Sukumar Shinde.

15 300 10 - 210 33 - all closs

S. P. Hugshervé College of Ares. Commerce & Science, Parnagiri