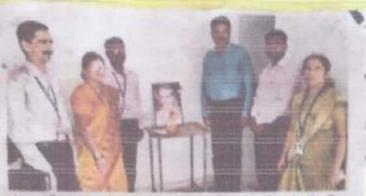

Assembly for flag hoisting on 15<sup>th</sup> August,2018 at 7:45am in presence of Principal Sukumar Shinde.

15 300 10 - 210 33 - all closs

S. P. Hugshervé College of Ares. Commerce & Science, Parnagiri