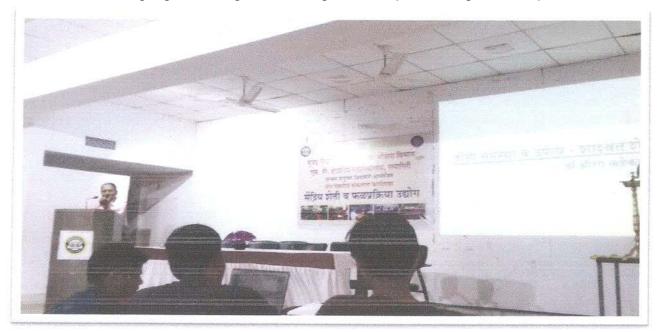

Assembly for flag hoisting on 15<sup>th</sup> August,2018 at 7:45am in presence of Principal Sukumar Shinde.

15 300 10 - 210 33 - all closs

S. P. Hugshervé College of Ares. Commerce & Science, Parnagiri