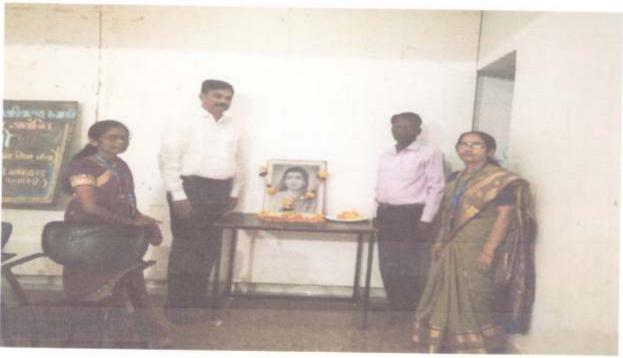

Assembly for flag hoisting on 15<sup>th</sup> August,2018 at 7:45am in presence of Principal Sukumar Shinde.

15 300 10 - 210 33 - all closs

S. P. Hugshervé College of Ares. Commerce & Science, Parnagiri