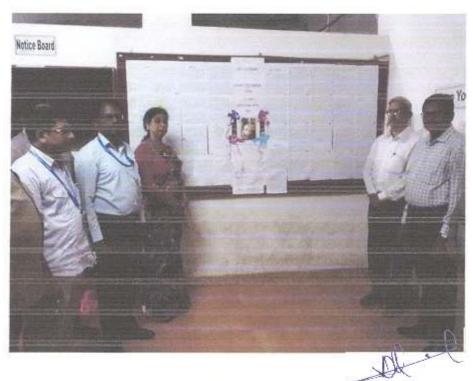

## NOTICE

All the faculty members, non-teaching staff and students are invited for the flag hoisting ceremony on Independence Day to be held on 15th August, 2018 at 7:30 am in the college premises.

Solution of the solution of th