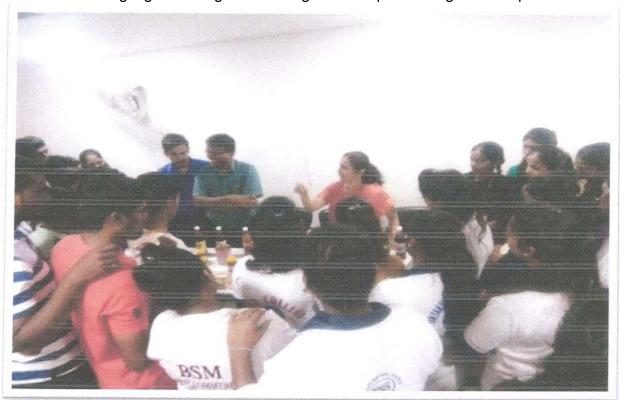

Assembly for flag hoisting on 15<sup>th</sup> August,2018 at 7:45am in presence of Principal Sukumar Shinde.

15 300 10 - 210 33 - all closs

S. P. Hugshervé College of Ares. Commerce & Science, Parnagiri