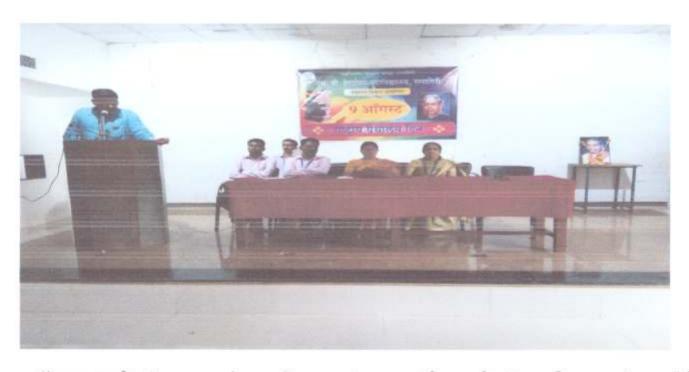

Assembly for flag hoisting on 15<sup>th</sup> August,2018 at 7:45am in presence of Principal Sukumar Shinde.

15 300 10 - 210 33 - all closs

S. P. Hugshervé College of Ares. Commerce & Science, Parnagiri