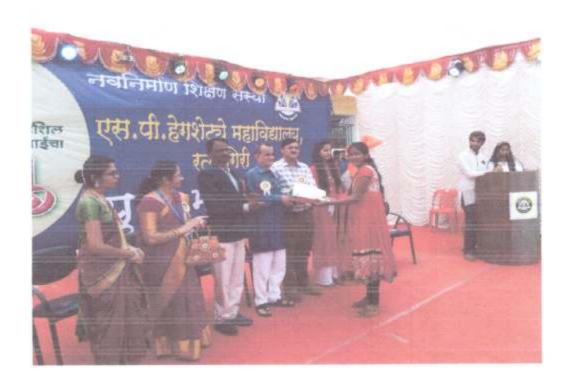

Assembly for flag hoisting on 15<sup>th</sup> August,2018 at 7:45am in presence of Principal Sukumar Shinde.

15 300 10 - 210 33 - all closs

S. P. Hugshervé College of Ares. Commerce & Science, Parnagiri