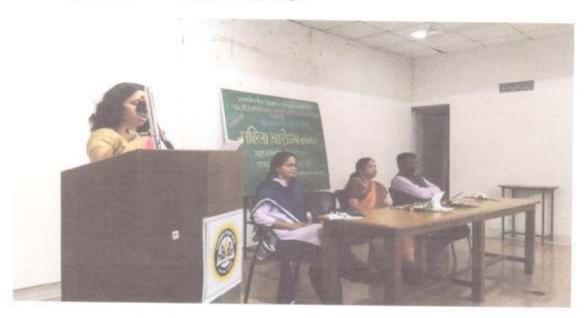

Assembly for flag hoisting on 15<sup>th</sup> August,2018 at 7:45am in presence of Principal Sukumar Shinde.

15 300 10 - 210 33 - all closs

S. P. Hugshervé College of Ares. Commerce & Science, Parnagiri