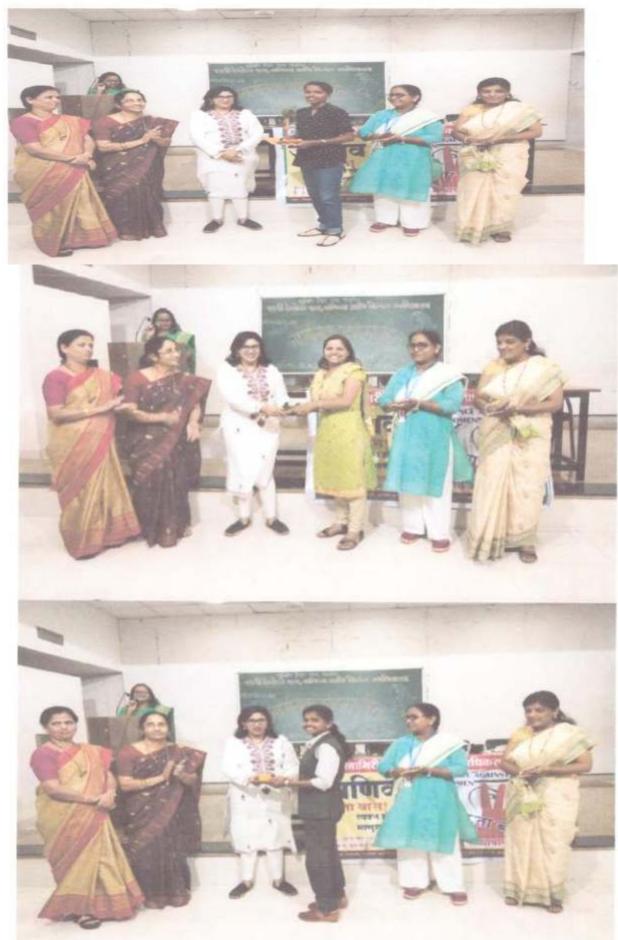

Assembly for flag hoisting on 15<sup>th</sup> August,2018 at 7:45am in presence of Principal Sukumar Shinde.

15 300 10 - 210 33 - all closs

S. P. Hugshervé College of Ares. Commerce & Science, Parnagiri