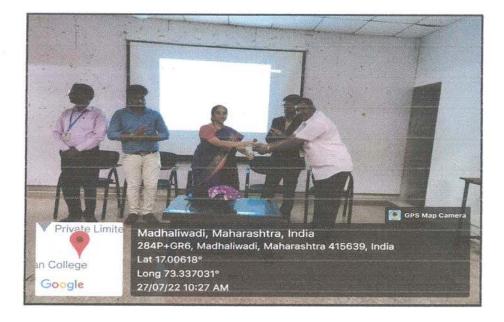

## Entrepreneurship Awareness"

Date -17<sup>th</sup> September 2019 at 11.00 am

> Introduction& - Prof. Amruta H. Salvi Anchoring

➢ Welcome

- Resource Persons Prof. Tarachan Dhobale
- Principal Speech - Dr.Waman Sawant, (I/c Principal, S. P. Hegshetye College, Ratnagiri)

Vote of Thanks - Prof. Ruhina Mayer