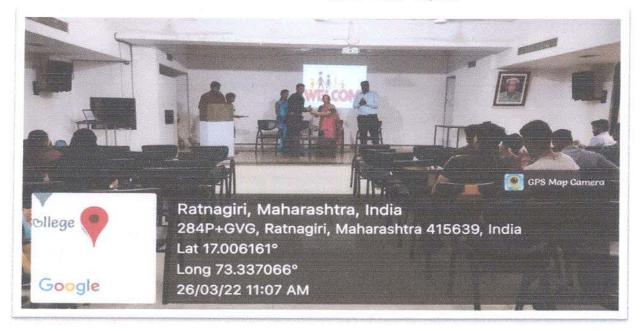

## Awareness

(Seminar)

Resource Person: Mr. Tarachand Dhobhale Organized by Department of Computer Science

Date:17-09-2019 Time: 11:00 AM

## Entrepreneurship Awareness"

Date -17<sup>th</sup> September 2019 at 11.00 am

> Introduction& - Prof. Amruta H. Salvi Anchoring

➢ Welcome

- Resource Persons Prof. Tarachan Dhobale
- Principal Speech - Dr.Waman Sawant, (I/c Principal, S. P. Hegshetye College, Ratnagiri)