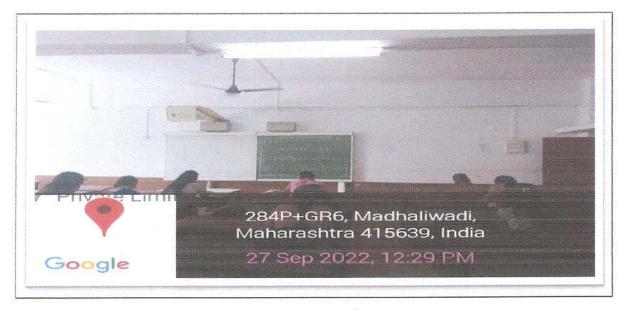

## NOTICE

All students of Arts Commerce and Science are hereby informed that Department of Information Technology is organizing Guest Lecture on the topic "Entrepreneurship Awareness" on 17<sup>th</sup> September 2019 at 11.00 am. All students are informed to attend the same.

Resource Person – Mr. Tarachand Dhobhale, Hotel Management Dept, Ratnagiri.

Date -17<sup>th</sup> September 2019 Time – 11.00 am Venue –Auditorium

Coordinator-

Mrs.Amruta H.Salvi (7499172720) I/c Principal S. P. Hegshetye College of Arts, Commerce & Science, Ratnagiri - 415 639