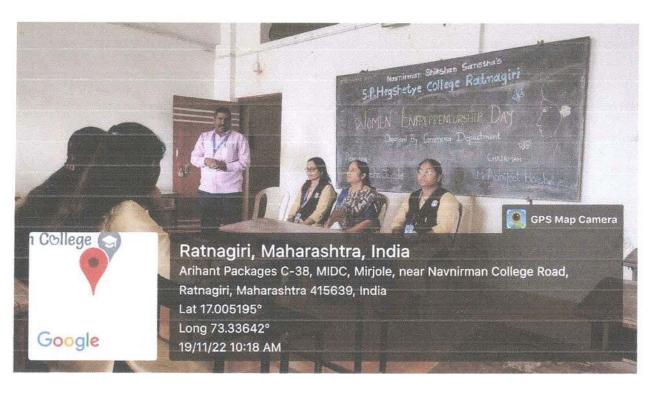

17/11/2022

To, Prof. Sushil Salvi Navnirman Shikshan Santha's S.P.Hegshetye College,Ratnagiri. Ratnagiri

Respected Sir,

S. P. Hegshetye College of Arts Commerce and Science Ratnagiri, "Department of Commerce", co-ordially invites you as a Dignitory for the program on "Women Entrepreneurship Day" on 19th November, 2022 at 09.00 am ".

We look forward for your valuable presence.

Thanking you.



Idale.

I/c Principal S. P. Hegshetye College of Arts, Commerce & Science, Ratnagiri - 415 639

and they



## S. P. Hegshetye College of Arts, Commerce & Science (Affiliated to University of Mumbai and recognized by Govt. of Maharashtra) S.M. Joshi Vidyaniketan, P -63 M. I. D. C., Mirjole, Tal & Dist. Ratnagiri. 415 639 Phone No. (02352) 228977 / 230812. E mail- navnirmancollege@rediffmail.com



Prof. Sushil Salvi Guiding Students on Women's Entrepreneurship Day



Dr. Asha Jagdale Guiding Students on Women's Entrepreneurship Day



S.P.Hegshetye College Of Arts, Commerce And Science Ratnagiri.

(Affiliated To University Of Mumbai And Recognized By Govt. Of Maharashtra.)

Name of the Program: Seminar on Women Entreprenewship Day Date: 19/11/22

#### Attendance

| Sr. no | Name of the Student                      | Class      | Mobile No.               | Sign                                    |
|--------|------------------------------------------|------------|--------------------------|-----------------------------------------|
| 1      | Mudassir Pawaskar                        | FYBCom     | 8767432378               | Mauska                                  |
| 2      |