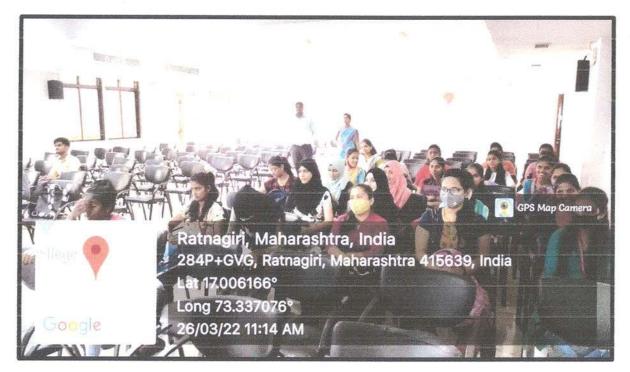

## Awareness

(Seminar)

Resource Person: Mr. Tarachand Dhobhale Organized by Department of Computer Science

Date:17-09-2019 Time: 11:00 AM

## Entrepreneurship Awareness"

Date -17<sup>th</sup> September 2019 at 11.00 am

> Introduction& - Prof. Amruta H. Salvi Anchoring

➢ Welcome

- Resource Persons Prof. Tarachan Dhobale
- Principal Speech - Dr.Waman Sawant, (I/c Principal, S. P. Hegshetye College, Ratnagiri)