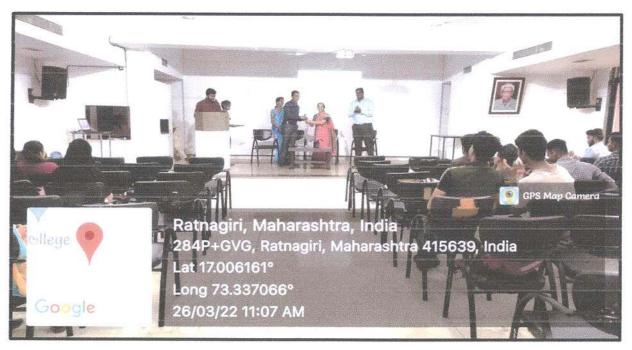

## Awareness

(Seminar)

Resource Person: Mr. Tarachand Dhobhale Organized by Department of Computer Science

Date:17-09-2019 Time: 11:00 AM

## Entrepreneurship Awareness"

Date -17<sup>th</sup> September 2019 at 11.00 am

> Introduction& - Prof. Amruta H. Salvi Anchoring

➢ Welcome

- Resource Persons Prof. Tarachan Dhobale
- Principal Speech - Dr.Waman Sawant, (I/c Principal, S. P. Hegshetye College, Ratnagiri)