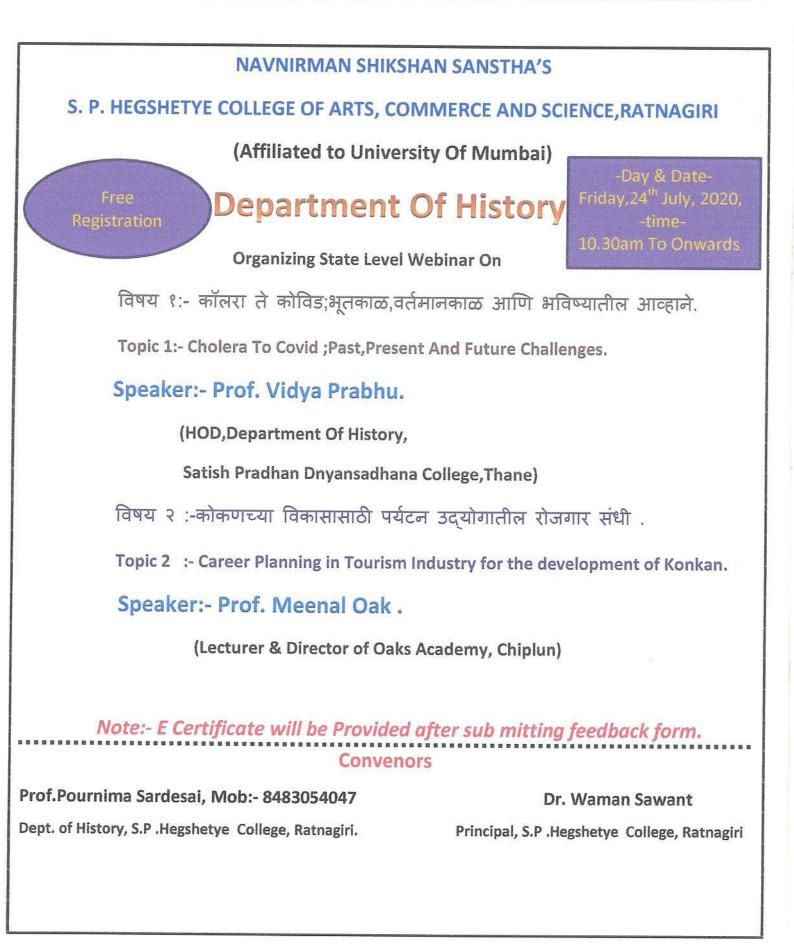

#### State level Webinar

#### On Thursday 22nd July 2020 Time 10:30am to 12:30pm

#### SCHEDULE

| 10:30am to10:40am                                                                                | Online Inaugural Function                                                                                                                                                  |
|--------------------------------------------------------------------------------------------------|----------------------------------------------------------------------------------------------------------------------------------------------------------------------------|
| 10:30am to10:35am                                                                                | Introduction                                                                                                                                                               |
| Principal Speech                                                                                 | Dr.Waman Sawant                                                                                                                                                            |
| 10:35am to10:37am                                                                                | (Principal S.P.Hgshetye College,Ratnagiri)                                                                                                                                 |
| President Speech                                                                                 | Mr. Abhijit Hegshetye                                                                                                                                                      |
| 10:37am to10:40am                                                                                | (Chairman, Navnirman Shikshan Sanstha)                                                                                                                                     |
| 10:40am to11:25am<br>Topic 1<br>Covid - 19 and it's impact on Industrial<br>Employent Generation | <ol> <li>Prof. Dr. W.K.Sarwade</li> <li>(Dean, Faculty Of Commerce &amp; Management Science,<br/>Dr Babasaheb Ambedkar Marthwada University,<br/>Aurangabad.)</li> </ol>   |
| 11:30am to12:00pm<br>Topic 2<br>Swadeshi & Employment Generation.                                | <ol> <li>Prof. Dr. Arundhati Ninawe<br/>(Professor &amp; Head Department</li> <li>Post Graduate Teaching Dept. of Commerce,<br/>Gondwana University,Gadchiroli)</li> </ol> |
| 12:00pm to 12:30pm                                                                               | Question Answer Time<br>Participants , Staff members and students can ask a<br>questions to both speakers.                                                                 |