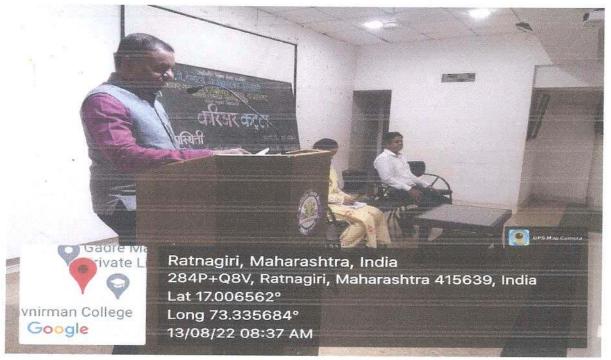

# Entrepreneurship

## Awareness

(Seminar)

Resource Person: Mr. Tarachand Dhobhale Organized by Department of Computer Science

Date:17-09-2019 Time: 11:00 AM