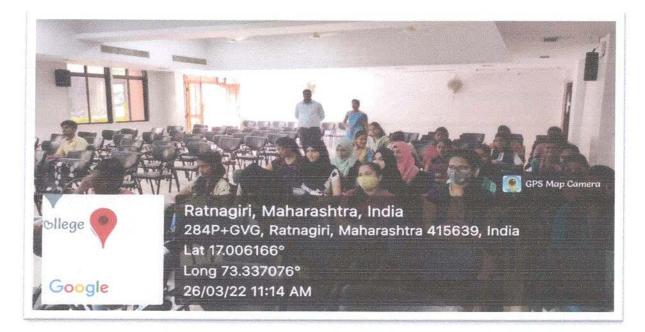

## Awareness

(Seminar)

Resource Person: Mr. Tarachand Dhobhale Organized by Department of Computer Science

Date:17-09-2019 Time: 11:00 AM

## Entrepreneurship Awareness"

Date -17<sup>th</sup> September 2019 at 11.00 am

> Introduction& - Prof. Amruta H. Salvi Anchoring

➢ Welcome

- Resource Persons Prof. Tarachan Dhobale
- Principal Speech - Dr.Waman Sawant, (I/c Principal, S. P. Hegshetye College, Ratnagiri)