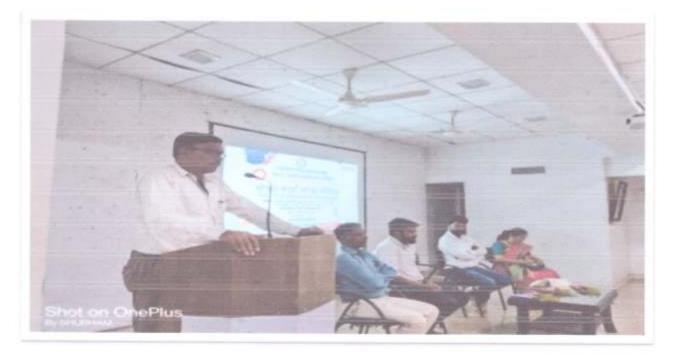

## Awareness

(Seminar)

Resource Person: Mr. Tarachand Dhobhale Organized by Department of Computer Science

Date:17-09-2019 Time: 11:00 AM

## Entrepreneurship Awareness"

Date -17<sup>th</sup> September 2019 at 11.00 am

> Introduction& - Prof. Amruta H. Salvi Anchoring

➢ Welcome

- Resource Persons Prof. Tarachan Dhobale
- Principal Speech - Dr.Waman Sawant, (I/c Principal, S. P. Hegshetye College, Ratnagiri)

Vote of Thanks - Prof. Ruhina Mayer